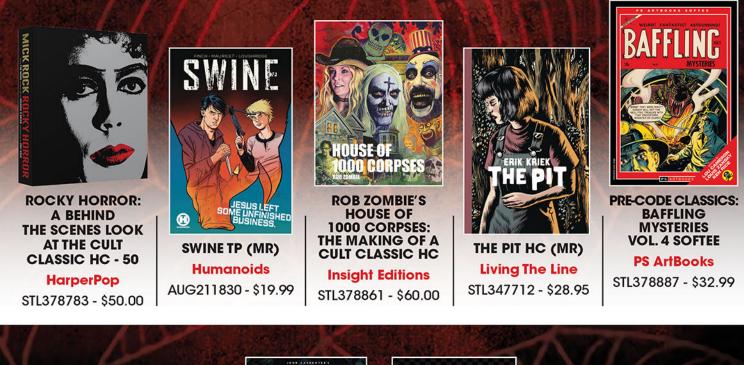

Everyone knows the days of keeping unbagged comic books lying around are long gone – bags and boards are a forgone conclusion in this modern world of collecting. But what about when a bag and board aren't enough? Do you want to lie awake all night worrying that your comic is developing irreversible stresses that will reduce its value a thousandfold? You need something a little tougher to keep that comic safe, and Ironguard Supplies has just the thing. In addition to a full range of bags and boards in all sizes, Ironguard now offers comic toploaders, rigid sleeves that will keep your comic protected from even the most unforgiving longbox. Sleep easy, my friend.