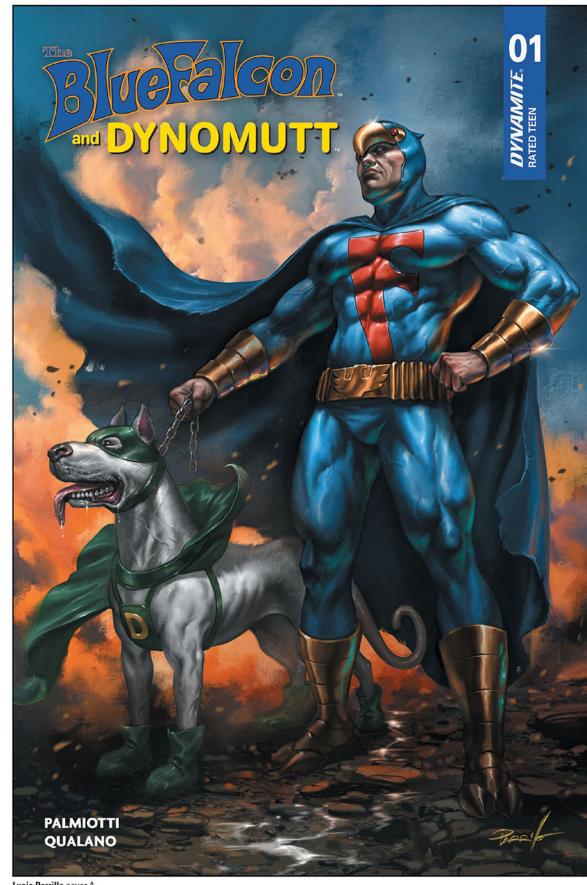

## **THE BLUE FALCON & DYNOMUTT #1**

FC | All Cardstock Covers | 32 pages | Superhero/Adventure | \$4.99 | Teen | 9/3/25

writer: Jimmy Palmiotti artist: Pasquale Qualano covers: Lucio Parrillo (A) Amanda Conner (B) Joseph Michael Linsner (C) Francesco Mattina (D) Blank Authentix (I)

Joseph Michael Linsner (L-RI/Line Art) Francesco Mattina (M-RI/Virgin) Joseph Michael Linsner (N-RI/Line Art Virgin) Joseph Michael Linsner (O-RI/Virgin) Amanda Conner (P-RI/Virgin)

Secure in their luxurious penthouse high above the downtown streets, wealthy inventor and art collector Radley Crown and his faithful canine companion enjoyed a charmed existence — until the fateful day a vicious gang of thugs shattered his complacency.

In the aftermath of the vicious attack, Crown focused his incredible technical skills to rebuild both himself and his four-legged companion into the ultimate instruments of retribution: The Blue Falcon and Dynomutt, Dog Wonder!

In this all-new take on the classic Hanna-Barbera cartoon, legendary comics author JIMMY PALMIOTTI (*Harley Quinn, The Invincible Red Sonja*) and acclaimed artist PASQUALE QUALANO (*Gargoyles: Quest*) bring to life a dark tale of justice and revenge that reimagines Big City's crimefighting duo for a new era — featuring gorgeously gritty covers from LUCIO PARRILLO, AMANDA CONNER, JOSEPH MICHAEL LINSNER, and FRANCESCO MATTINA!