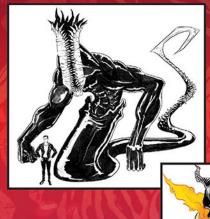

Everyone knows the days of keeping unbagged comic books lying around are long gone – bags and boards are a forgone conclusion in this modern world of collecting. But what about when a bag and board aren't enough? Do you want to lie awake all night worrying that your comic is developing irreversible stresses that will reduce its value a thousandfold? You need something a little tougher to keep that comic safe, and Ironguard Supplies has just the thing. In addition to a full range of bags and boards in all sizes, Ironguard now offers comic toploaders, rigid sleeves that will keep your comic protected from even the most unforgiving longbox. Sleep easy, my friend.