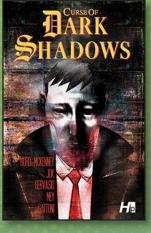

#### BARNABAS COLLINS RISES FROM THE GRAVE IN HERMES' CURSE OF DARK SHADOWS

The beloved 60s gothic soap opera *Dark Shadows* returns with Hermes Press' original graphic novel, *Curse of Dark Shadows* from Craig Hurd-McKenny and Jok. Forced to raise Barnabas Collins from his undead slumber, Carolyn Stoddard-Hawkes risk the destruction of Collinswood and the doom of the Collins family. Is that a cost she is willing to pay? Find out in this exciting new chapter in the *Dark Shadows* story!

**251 •** Hermes Press \$19.99