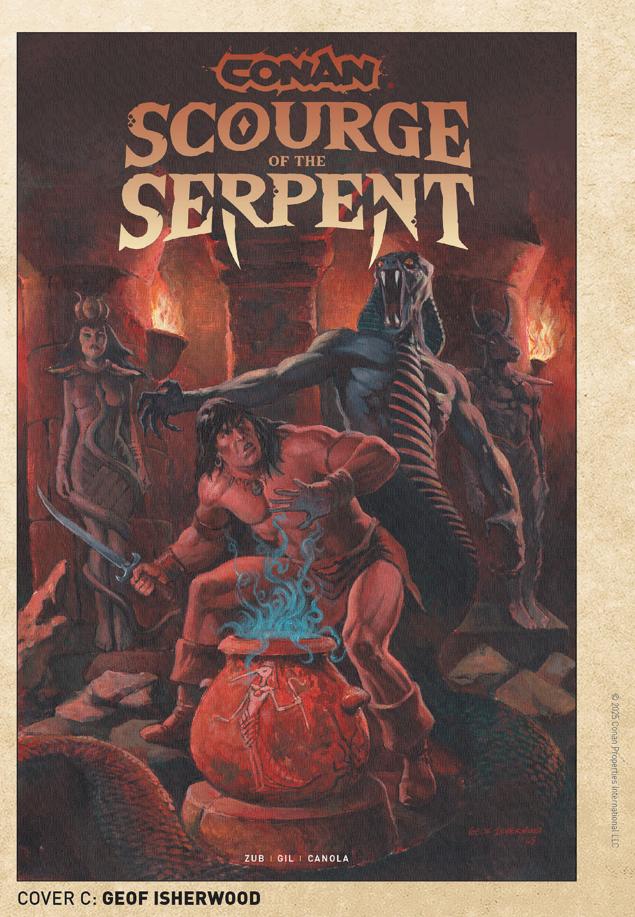

#### **CONAN THE BARBARIAN: SCOURGE OF THE SERPENT #1 Titan Comics**

Conan of Cimmeria has encountered Stygian sorcery and snake-sent creatures many times in his grand adventures, but he has never faced the true unspeakable power of Set... until now! The serpent god's influence coils around the Hyborian Age in three supernatural stories that weave together to reveal Set's evil intentions for the world of man!