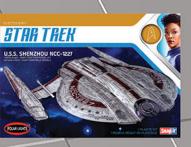

S.S. Discovery model with optional painting to match your preferences or replicate specific scenes from the show. With clear parts and full Aztec decal wraps included, you have the tools to add intricate detailing and authenticity to your creation! (STL375078) (7170/ POL961M/12) (C: 1-1-2) **NOTE:** Available only within US; no US territories. \$40.49 Model Kit.

### STAR TREK: DISCOVERY **USS SHENZHOU SNAP 2T POLAR LIGHTS** 1/2500-SCALE MODEL KIT

From Round 2. Molded-in metallic gunmetal gray, this fan-favorite ship design from the current Star Trek Discovery show airing on CBS

tails, includes a base with posable ball joint attachment. I/2500-scale. Skill level 2, no cement required. (STL375085) (7170/POL967M/12) (C: 1-1-2) NOTE: Available only within US; no US territories. Model Kit.



All Access. Features clear parts to allow the model to be lit. Includes two large water-slide decal sheets that feature the ship's intricate panel de-

\$40.49

# **STAR TREK**

### **STAR TREK:** ENTERPRISE-NX-01 ENTERPRISE SNAP 2T POLAR LIGHTS 1/1000-SCALE **MODEL KIT**

From Round 2. From Star Trek: Enterprise, the first Warp 5-capable starship, the Enterprise. Molded-in metallic pewter, this model kit includes registry and marking decals as well as optional parts to build

the "Refit" version of the ship. 1/1000 scale, skill 2, no cement required, paint optional. Includes dome base with metal support rod. (STL375082) (7170/ POL966M/12) (C: 1-1-2) **NOTE**: Available only within US; no US territories. .\$32.99 Model Kit...

BLOKEES: TRANSFORMERS— SOUNDWAVE ACTION EDITION 8-INCH MODEL