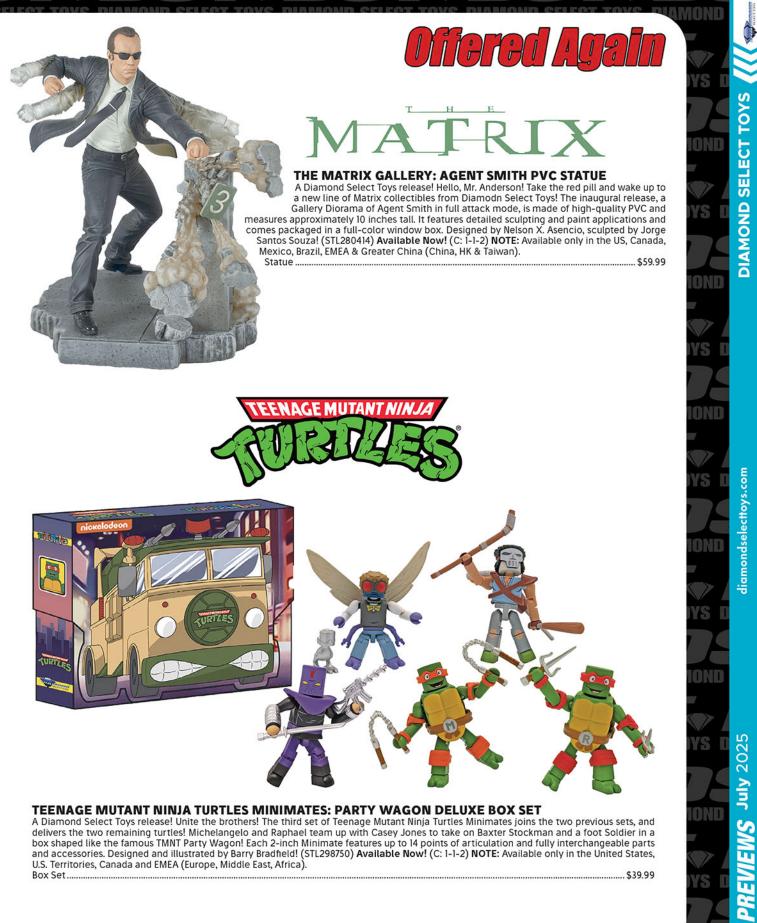

Everyone knows the days of keeping unbagged comic books lying around are long gone – bags and boards are a forgone conclusion in this modern world of collecting. But what about when a bag and board aren't enough? Do you want to lie awake all night worrying that your comic is developing irreversible stresses that will reduce its value a thousandfold? You need something a little tougher to keep that comic safe, and Ironguard Supplies has just the thing. In addition to a full range of bags and boards in all sizes, Ironguard now offers comic toploaders, rigid sleeves that will keep your comic protected from even the most unforgiving longbox. Sleep easy, my friend.

© 2025 Ironguard Supplies. All rights reserved.

Be careful who you hunt down you might find them.

The entire 308 page full-color science fiction epic roars into stores in September 2025. \$32 full sizeTPB.

© 2025 Ironguard Supplies. All rights reserved.