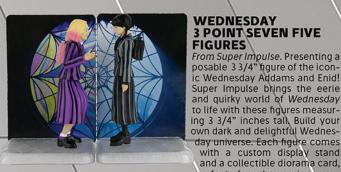

Order. (2085/35846) (C: 1-1-2) NOTE: Available only in US, Canada, and US territories. ....\$24.99 Figure Set.



PREVIEWS world.com • TOYSCHEST news.com





### MINECRAFT METALFIGS WAVE 14-PACK

From Jada Toys. Bring the world of Minecraft to life with this officially licensed set of 4 die-cast figures from A Minecraft Movie (2025), part of Jada's Metalfigs series! Each figure-Steve, Alex, Warden, and Creeper-is crafted from die-cast metal and stands approximately 2" to 2 1/2" tall. Packaged in a window box, this collectible set is a must-have for fans of the movie or the game. Perfect for display or imaginative play! (STL375268) Item has been previously solicited in New to Order. (2085/34337-6) (C: 1-1-2) NOTE: Available only in US, Canada, and US territories. \$19.99 Figure Set .....



perfect for showcasing your spooky style. Each sold separately. (STL375288) Item has been previously solicited in New to Order. (3565/5604) (C: 1-1-2) \$12.99 Figure.

### MARVEL LEGENDS MAXIMUM SERUES: DELUXE HULK **6-INCH FIGURE**

From Hasbro Toy Group. Bring the excitement and wonder of the Marvel Universe to your collection with the Hasbro Marvel Legends Maximum Series Hulk figure! This collectible figure is detailed to look

like the character from Marvel's Hulk comics. Standing a massive 8 1/2" tall, this Hulk towers over other 6-inch scale Marvel figures and features 30 points of articulation with poseable head, arms, feet, and legs. The Maximum Series ac-tion figure set is bursting with 11 accessories, including: alternate raging heads; 2 grapple hands; 2 open



palm hands to d