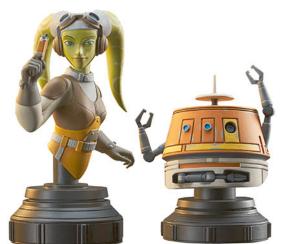

TE: For DST Star Wars items - Deny Code 217, but N/A Philippines. Statue. \$250.00

STAR WARS

Statue.

# STAR WARS MILESTONES: THE CLONE WARS—AHSOKA STATUE

A Gentle Giant Ltd. Release! For the first time in PREVIEWS, three amazing Star Wars statues are now available to order! Previously website exclusives on gentlegiant.com, these three pieces represent the high quality that only comes from Gentle Giant LTD. This 1/6-scale statue based on the Clone Wars animated series is limited to 1,000 pieces each. All three feature detailed sculpting and paint applications, and each comes packaged in a full-color box with a numbered certificate of authenticity. (STL342037) Available Now! (C: 1-1-2) NOTE: For DST Star Wars items -Deny Code 217, but N/A Philippines. Statue ...

\$250.00



..\$225.00



# STAR WARS REBELS: **HERA AND CHOPPER BUST**

A Gentle Giant Ltd. release! Two more members of the Ghost crew have arrived, in the form of this all-new mini-bust two-pack! Pilot Hera and droid Chopper come together in one box, making this set doubly important for your Rebels (and Star Wars!) collection. Measuring approximately 6 inches and 4 inches, respectively, Hera and Chopper are sculpted in the animated style, and feature detailed sculpting and paint applications. Limited to only 3000 pieces, this set comes packaged with a numbered certificate of authenticity in a full-color box. (STL219384) Available Now! (C: 1-1-1) NOTE: For DST Star Wars items - Deny Code 217, but N/A Philippines. Bust.

\$120.00

PREVIEWS July 2025

THE PARTY OF ALL D FOR MEMORIAL INC TRUM PARADAMETR



# GAML