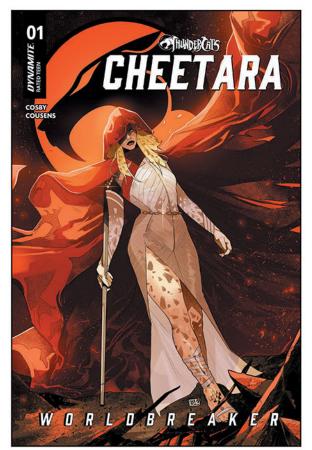

## **CHEETARA: WORLDBREAKER #1**

FC | All Cardstock Covers | 40 pages | Science Fiction/Adventure | \$5.99 | Teen | 9/24/25

writer: Nate Cosby artist: David Cousens covers: Declan Shalvey (A) Lucio Parrillo (B) Ivan Tao (C) Edwin Galmon (D) Animation Art (E)

#### 28 STORY PAGES! ALL CARDSTOCK COVERS!

Return to Thundera's Golden Age in *Cheetara: Worldbreaker* — an historic new adventure that turns back the clock to a time when the young Cheetara's mystical connection to the Sixth Sense was brand new — and terribly frightening.

As the fledgling warrior grapples with her burgeoning abilities, she slowly begins to master the mysterious power that comes with the Sixth Sense's bond — but nothing can prepare her for the shattering discovery of who else is sharing their psychic link!

This special 40-page one-shot from author NATE COSBY (*Gargoyles*) and artist DAVID COUSENS (*The Terminator*) spins an unforgettable tale of rebellion, power, and betrayal — all highlighted by instantly classic covers from DECLAN SHALVEY, LUCIO PARRILLO, IVAN TAO, EDWIN GALMON, and classic Animation Art from the original television series!