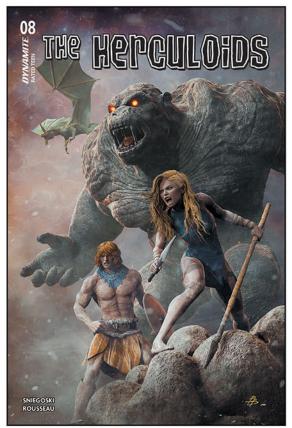

# THE HERCULOIDS<sup>™</sup> #8

FFC | All Cardstock Covers | 32 pages | Adventure | \$4.99 | Teen | 9/17/25

writer: Tom Sniegoski artist: Craig Rousseau covers: Francesco Mattina (A) Joseph Michael Linsner (B) Bjorn Barends (C) Anthony Marques (D)

#### **ALL CARDSTOCK COVERS!**

Joseph Michael Linsner cover B

Bjorn Barends cover C

Anthony Marques cover D