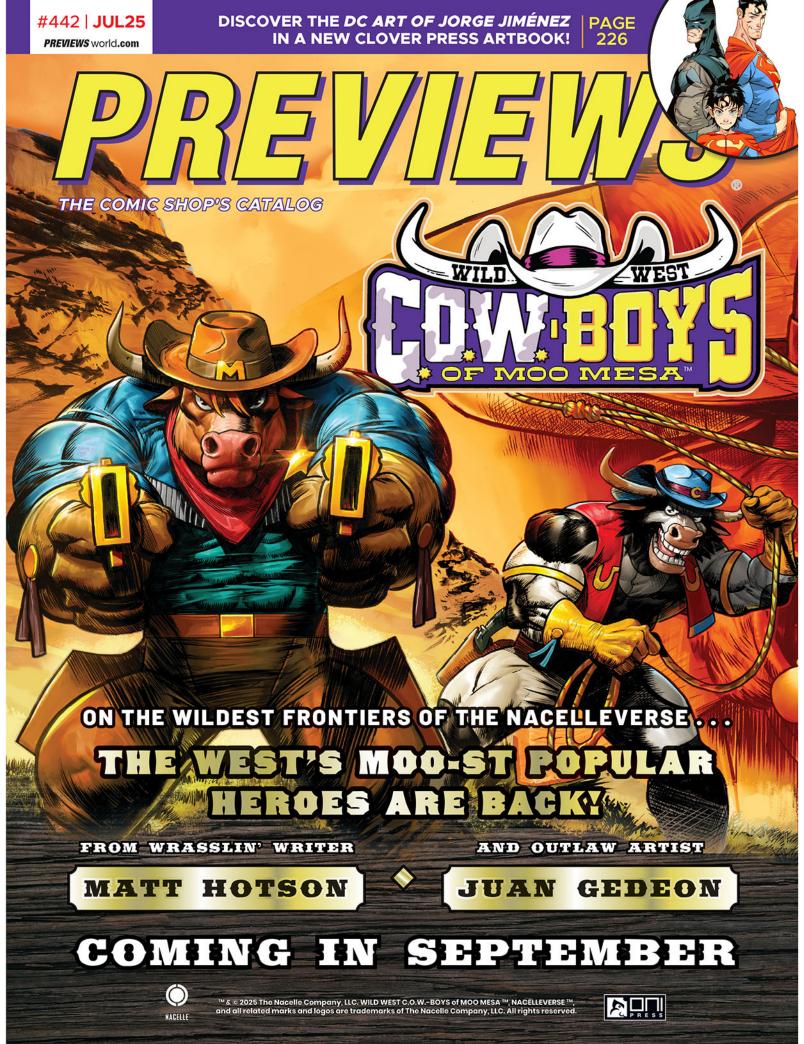

#### WILD WEST C.O.W.-BOYS OF MOO MESA #1 ONI Press

The Wild West is about to get even WILDER! Based on the classic animated series and toy line, the C.O.W.-Boys of Moo Mesa are back, and set to ride toward an all-new showdown on the frontier from writer Matt Hotson (Power Rangers: The Return) and artist Juan Gedeon! This is Moo Mesa like you've never seen it before — deeper and more daring. Saddle up!