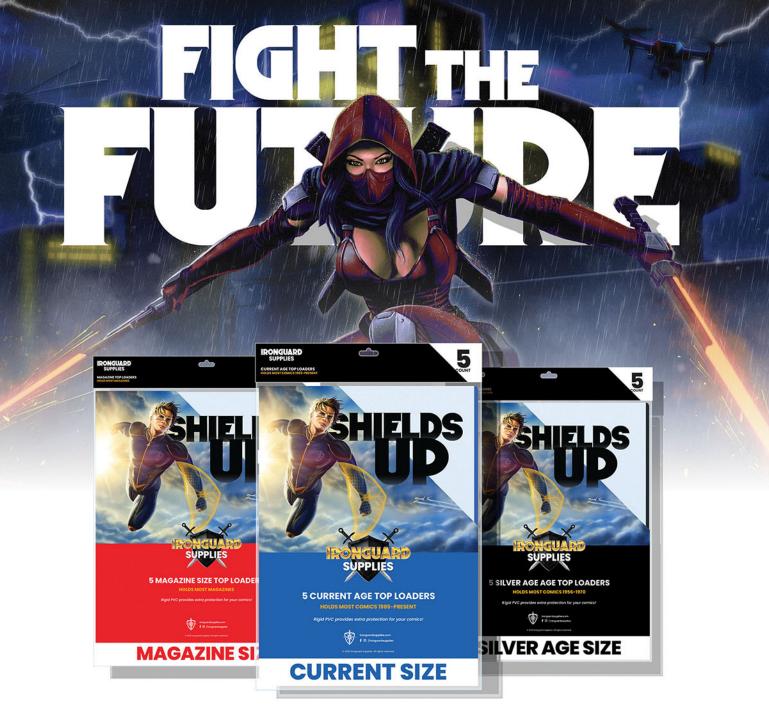

Final Fantasy XIV Tabletop Roleplaying Game is a gateway into the magical world of Final Fantasy XIV through which you and your friends can embark on exciting and memorable adventures. In this game, one player will act as your gamemaster—the arbiter and lead storyteller—while the rest of your group will play as adventurers. Together you will confront powerful foes, interact with a diverse cast of characters, and roll dice to create a story all your own.

The Final Fantasy XIV TTRPG Scenario & Gamemaster Guide provides the information and tools you'll need to modify existing scenarios or craft your very own adventures.

### STATIC ARTS mini CLOUD STRIFE

M

A

SRP: \$49.99 Available Now!

In Stock & Shipping from the US!

STL: 299552 UPC: 6 62248 85043 6

© SQUARE ENIX





© SQUARE ENIX



Everyone knows the days of keeping unbagged comic books lying around are long gone – bags and boards are a forgone conclusion in this modern world of collecting. But what about when a bag and board aren't enough? Do you want to lie awake all night worrying that your comic is developing irreversible stresses that will reduce its value a thousandfold? You need something a little tougher to keep that comic safe, and Ironguard Supplies has just the thing. In addition to a full range of bags and boards in all sizes, Ironguard now offers comic toploaders, rigid sleeves that will keep your comic protected from even the most unforgiving longbox. Sleep easy, my friend.



© 2025 Ironguard Supplies. All rights reserved.