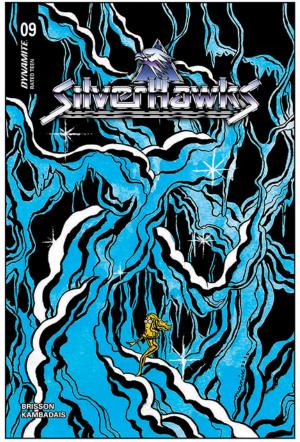

# SILVERHAWKS<sup>™</sup> #9

FC | All Cardstock Covers | 32 pages | Science Fiction/Adventure | \$4.99 | Teen | 9/24/25

writer: Ed Brisson artist: George Kambadais covers: Jae Lee & June Chung (A) Cat Staggs (B) Alessandro Ranaldi (C) Drew Moss (D) George Kambadais (E) Manix (F)

Battle Damage/David Cousens (G-RI/ Original) Jae Lee (H-RI/Line Art Virgin) Battle Damage/David Cousens (I-RI/ Virgin) Manix (J-RI/Virgin)

George Kambadais (K-RI/Virgin) Drew Moss (L-RI/Virgin) Alessandro Ranaldi (M-RI/Virgin) Cat Staggs (N-RI/Virgin) Jae Lee & June Chung (O-RI/Virgin)

With the arrival of an existential threat to the entire Limbo Galaxy, the line between ally and enemy is blurring into invisibility, leaving Stargazer and his SilverHawks to face a bitter choice: they can try to rescue the people of Bedlama, or join their greatest enemy Mon\*Star in an all-out effort to defeat the invaders. Both courses of action promise massive casualties — but which one has even a small chance of success?

Veteran comics warriors ED BRISSON and GEORGE KAMBADAIS draw up their battle plans in *SilverHawks #*9 — featuring high-speed target imaging from JAE LEE & JUNE CHUNG, CAT STAGGS, ALESSANDRO RANALDI, DREW MOSS, GEORGE KAMBADAIS, MANIX, and DAVID COUSENS!