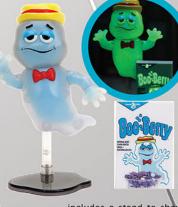

1-1-2) Figure.....\$24.99 **FIVS July 2025** 

# **PREVIEWS EXCLUSIVE** FEATURED ITEM

# STAR TREK: STRANGE NEW WORLDS—PIKE PREVIEWS EXCLUSIVE EXQUISITE SUPER 1/12-SCALE FIGURE

From Hiya Toys. A PREVIEWS Exclusive! Explore the final frontier with the EXQUISITE SUPER 1/12 scale Christopher Pike action figure from Star Trek: Strange New Worlds! Standing at 6 1/4" tall, this highly detailed exclusive figure captures Pike in his iconic yellow Starfleet uniform, complete with a communicator, phaser, and finely crafted accessories. With a posable body, nine interchangeable hands, an alternate head, and a special Star Trek logo stand, you can recreate dynamic scenes from the series! (STL374461) Item has been previously solicited in New to Order. (3425/ ESS0157) (C: 1-1-2)

Figure...... \$89.99



### **GENERAL MILLS:** BOO BERRY GLOW-IN-THE-DARK **ACTION FIGURE**

From Jada Toys. From Jada Toys comes a spooky-sweet addition to your collection! This Monster Cereals 1/12-scale Boo Berry figure stands 3 1/2" tall (6" with the stand) and features articulated arms for playful posing. Both the figure and the included cereal box accessory glow in the dark, bringing a hauntingly fun touch to any display. Officially licensed and packaged in the manufacturer's original unopened box, this collectible also

includes a stand to showcase Boo Berry in all his ghostty glory! (STL373949) Item has been previously solicited in New to Order. (2085/32739) (C: 1-1-2) NOTE: Available only in US, Canada, and US territories. .\$19.99 Figure



# EWS July 2025

46 М

### WORLD'S SMALLEST **GODZILLA MICRO