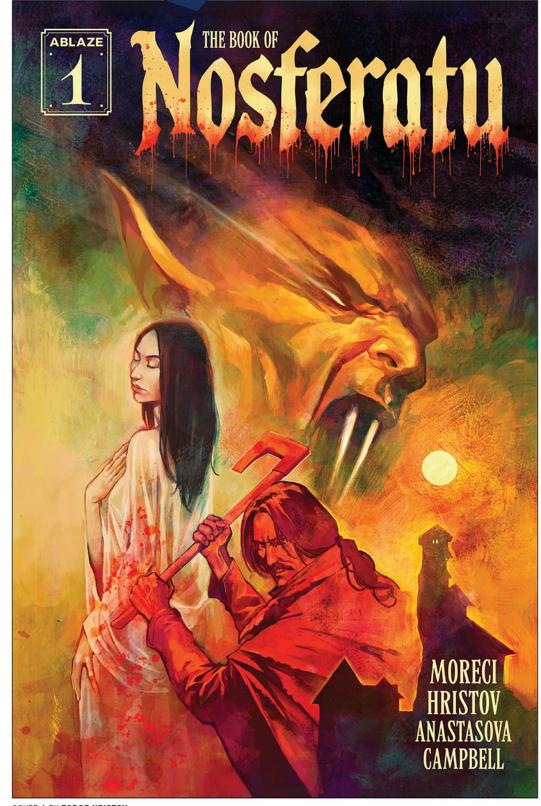

#### UNCOVER THE SECRETS OF A LEGENDARY VAMPIRE IN ABLAZE'S THE BOOK OF NOSFERATU

One of the most influential films of all time, F.W. Murnau's Nosferatu: A Symphony of Horror is a masterpiece of cinematic horror. An unauthorized adaptation of Bram Stoker's Dracula, which resulted in the film's near destruction, Nosferatu tells the chilling tale of Count Orlok, a vampire who terrorizes the German town of Wisburg. Ablaze delves into Orlok's past in the Carpathians in Michael Moreci and Todor Hristov's The Book of Nosferatu. When his wife vanishes and the people in his town deny that she ever existed, a man named Emil takes it upon himself to find the horror he knows took her, a horror that lives in the woods, a horror known as Nosferatu.