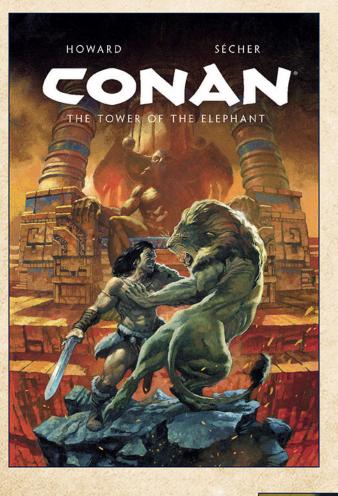

#### **CONAN THE BARBARIAN: SCOURGE OF THE SERPENT #1 Titan Comics**

Conan of Cimmeria has encountered Stygian sorcery and snake-sent creatures many times in his grand adventures, but he has never faced the true unspeakable power of Set... until now! The serpent god's influence coils around the Hyborian Age in three supernatural stories that weave together to reveal Set's evil intentions for the world of man!