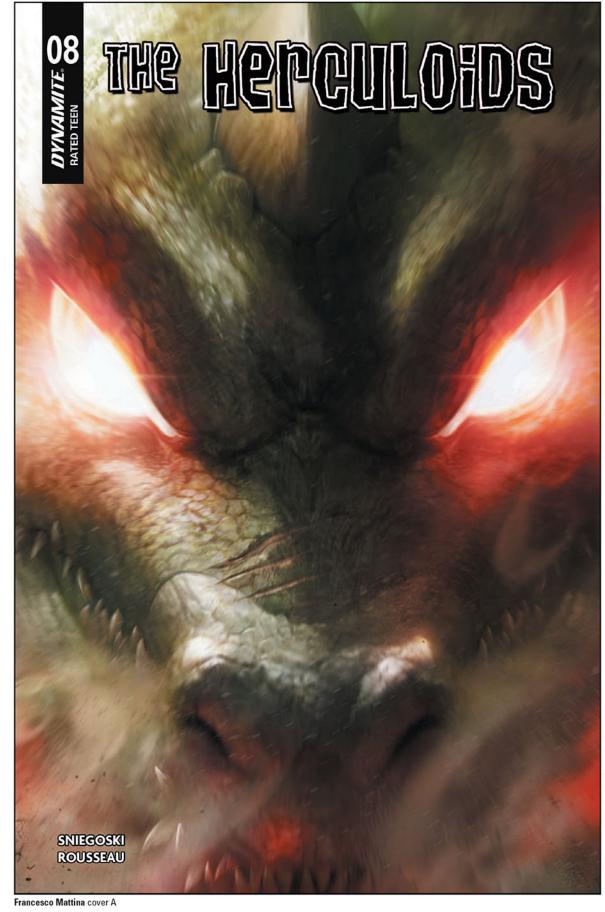

# THE HERCULOIDS<sup>™</sup> #8

FFC | All Cardstock Covers | 32 pages | Adventure | \$4.99 | Teen | 9/17/25

writer: Tom Sniegoski artist: Craig Rousseau covers: Francesco Mattina (A) Joseph Michael Linsner (B) Bjorn Barends (C) Anthony Marques (D)

> Joseph Michael Linsner (E-RI/Line Art) Anthony Marques (F-RI/Virgin) Joseph Michael Linsner (G-RI/Line Art Virgin) Bjorn Barends (H-RI/Virgin) Joseph Michael Linsner (I-RI/Virgin)

The revelations of Amzot's unique origins and history take a dramatic new turn when the Herculoids investigate a mysterious ship buried beneath the planet's surface. As the true nature of their world is finally revealed, cataclysm strikes from above — and neither the Herculoids nor the universe itself will ever be the same again!

Comics masterminds TOM SNIEGOSKI and CRAIG ROUSSEAU pull out all the stops for *The Herculoids #*8 — accompanied by a crescendo of covers from FRANCESCO MATTINA, JOSEPH MICHAEL LINSNER, BJORN BARENDS, and ANTHONY MARQUES!