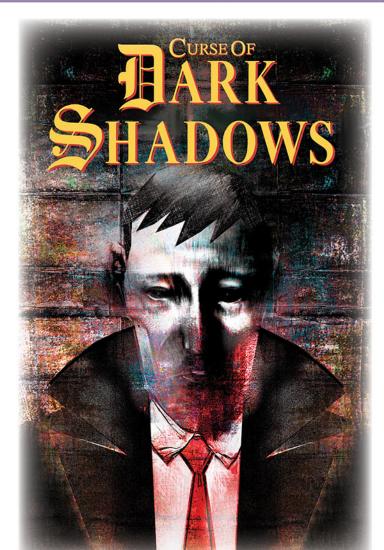

#### BARNABAS COLLINS RISES FROM THE GRAVE IN HERMES' CURSE OF DARK SHADOWS

The beloved 60s gothic soap opera *Dark Shadows* returns with Hermes Press' original graphic novel, *Curse of Dark Shadows* from Craig Hurd-McKenny and Jok. Forced to raise Barnabas Collins from his undead slumber, Carolyn Stoddard-Hawkes risk the destruction of Collinswood and the doom of the Collins family. Is that a cost she is willing to pay? Find out in this exciting new chapter in the *Dark Shadows* story!

**251 •** Hermes Press \$19.99