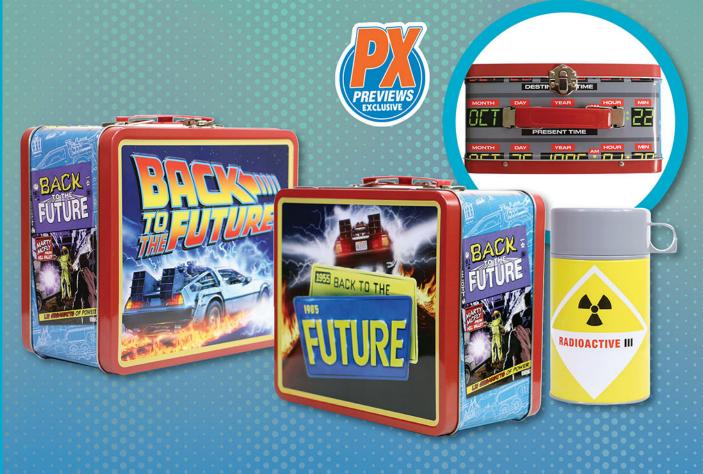

remains in this stunning action figure!





**PREVIEWS** Exclusive Funko Pop! vinyl figures featuring your favorite characters! Packaged in a collector friendly window box, perfect for display. Available to order now! **PREVIEWS** world.com/Pullbox



# FEATURED ITEMS

BACK TO THE FUTURE PX LUNCHBOX BACK TO THE FUTURE M-36 STAR TREK: STRANGE NEW WORLDS —SPOCK PX EXQUISITE MINI 1/18<sup>TH</sup> SCALE FIGURE ACTION FIGURES & COLLECTIBLES M-45 STAR TREK: STRANGE NEW WORLDS—PIKE PX EXQUISITE SUPER 1/12<sup>TH</sup> SCALE FIGURE ACTION FIGURES & COLLECTIBLES M-46 GODZILLA 2000: HEAT RAY GODZILLA PX EXQUISITE BASIC 7-INCH FIGURE ACTION FIGURES & COLLECTIBLES M-51 THE WALKING DEAD: THE ONES WHO LIVED—MICHONNE PX EXQUISITE BASIC 1/18<sup>TH</sup> SCALE FIGURE ACTION FIGURES & COLLECTIBLES M-61



М







# **Offered Again**



# MARVEL: DEADPOOL MERC FOR HIRE ANIMATED-STYLE STATUE

A Diamond Select Toys release! Mercs for sale! The Merc with a Mouth has never looked cuter than in this new statue from the artisans at Gentle Giant Ltd. Based on Skottie Young's cover to Deadpool and the Mercs for Money #1, Deadpool runs a stand selling mercs (and lots of weapons) in this limited-edition diorama. Approximately 8 inches tall, it comes packaged in a full-color box with a certificate of authenticity. Sculpted by Gentle Giant Studios. (STLI43880) Available Now! (C: 1-1-2) NOTE: Available only in the US, Canada, Mexico, Brazil, Aus/NZ, EMEA & Greater China (China, HK & Taiwan). Statue

.....\$150.00

MARVEL: X-MEN PHOENIX ANIMATED-STYLE BUST A Diamond Select Toys release! The Phoenix has