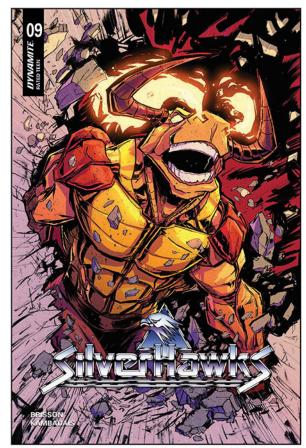

# SILVERHAWKS<sup>™</sup> #9

FC | All Cardstock Covers | 32 pages | Science Fiction/Adventure | \$4.99 | Teen | 9/24/25

writer: Ed Brisson artist: George Kambadais covers: Jae Lee & June Chung (A) Cat Staggs (B) Alessandro Ranaldi (C) Drew Moss (D) George Kambadais (E) Manix (F)

Battle Damage/David Cousens (G-RI/ Original) Jae Lee (H-RI/Line Art Virgin) Battle Damage/David Cousens (I-RI/ Virgin) Manix (J-RI/Virgin)

George Kambadais (K-RI/Virgin) Drew Moss (L-RI/Virgin) Alessandro Ranaldi (M-RI/Virgin) Cat Staggs (N-RI/Virgin) Jae Lee & June Chung (O-RI/Virgin)

With the arrival of an existential threat to the entire Limbo Galaxy, the line between ally and enemy is blurring into invisibility, leaving Stargazer and his SilverHawks to face a bitter choice: they can try to rescue the people of Bedlama, or join their greatest enemy Mon\*Star in an all-out effort to defeat the invaders. Both courses of action promise massive casualties — but which one has even a small chance of success?

Veteran comics warriors ED BRISSON and GEORGE KAMBADAIS draw up their battle plans in *SilverHawks #*9 — featuring high-speed target imaging from JAE LEE & JUNE CHUNG, CAT STAGGS, ALESSANDRO RANALDI, DREW MOSS, GEORGE KAMBADAIS, MANIX, and DAVID COUSENS!