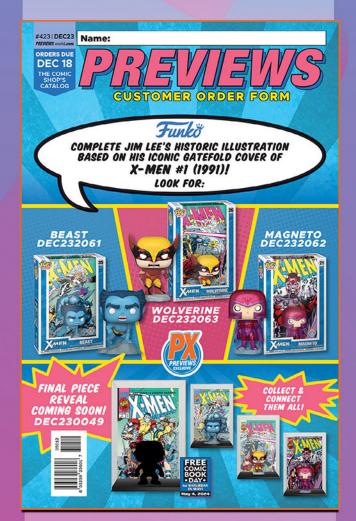

**PREVIEWS** Exclusive Funko Pop! vinyl figures featuring your favorite characters! Packaged in a collector friendly window box, perfect for display. Available to order now! **PREVIEWS** world.com/Pullbox