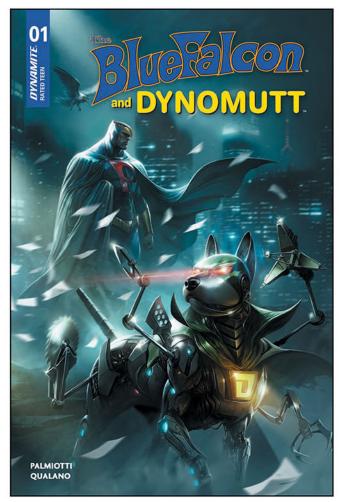

#### THE BLUE FALCON & DYNOMUTT #1 **Dynamite Entertainment**

In this all-new take on the classic Hanna-Barbera cartoon, legendary comics author Jimmy Palmiotti (Harley Quinn) and acclaimed artist Pasquale Qualano (Gargoyles: Quest) bring to life a dark tale of justice and revenge that reimagines Big City's crimefighting duo for a new era! Featuring variant covers from Lucio Parrillo, Amanda Conner, Joseph Michael Linsner, and Francesco Mattina!

## **THE BLUE FALCON & DYNOMUTT #1**

FC | All Cardstock Covers | 32 pages | Superhero/Adventure | \$4.99 | Teen | 9/3/25

writer: Jimmy Palmiotti artist: Pasquale Qualano covers: Lucio Parrillo (A) Amanda Conner (B) Joseph Michael Linsner (C) Francesco Mattina (D) Blank Authentix (I)

In this all-new take on the classic Hanna-Barbera cartoon, legendary comics author JIMMY PALMIOTTI (*Harley Quinn, The Invincible Red Sonja*) and acclaimed artist PASQUALE QUALANO (*Gargoyles: Quest*) bring to life a dark tale of justice and revenge that reimagines Big City's crimefighting duo for a new era — featuring gorgeously gritty covers from LUCIO PARRILLO, AMANDA CONNER, JOSEPH MICHAEL LINSNER, and FRANCESCO MATTINA!