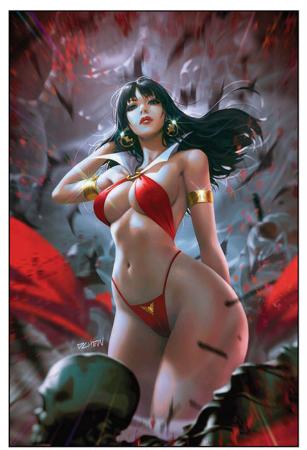

### **SPOTLIGHT ON**

## **CHEETARA: WORLDBREAKER #1**

FC | All Cardstock Covers | 40 pages | Science Fiction/Adventure | \$5.99 | Teen | 9/24/25

writer: Nate Cosby artist: David Cousens covers: Declan Shalvey (A) Lucio Parrillo (B) Ivan Tao (C) Edwin Galmon (D) Animation Art (E)

Declan Shalvey (L-RI/Line Art) Animation Art (M-RI/Virgin) Declan Shalvey (N-RI/Line Art Virgin) Edwin Galmon (O-RI/Virgin) Ivan Tao (P-RI/Virgin) Declan Shalvey (Q-RI/Virgin)

#### 28 STORY PAGES! ALL CARDSTOCK COVERS!

Return to Thundera's Golden Age in *Cheetara: Worldbreaker* — an historic new adventure that turns back the clock to a time when the young Cheetara's mystical connection to the Sixth Sense was brand new — and terribly frightening.

As the fledgling warrior grapples with her burgeoning abilities, she slowly begins to master the mysterious power that comes with the Sixth Sense's bond — but nothing can prepare her for the shattering discovery of who else is sharing their psychic link!

This special 40-page one-shot from author NATE COSBY (*Gargoyles*) and artist DAVID COUSENS (*The Terminator*) spins an unforgettable tale of rebellion, power, and betrayal — all highlighted by instantly classic covers from DECLAN SHALVEY, LUCIO PARRILLO, IVAN TAO, EDWIN GALMON, and classic Animation Art from the original television series!

### EVERY POWER HAS ITS PRICE!

Lucio Parrillo cover B

TM & © WBEI & Ted Wolf. (s25)

Ivan Tao cover C

Edwin Galmon cover D

Declan Shalvey cover L | line art incentive

Animation Art cover E

Declan Shalvey cover Q | virgin incentive