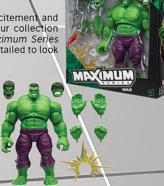

igure Set .....



perfect for showcasing your spooky style. Each sold separately. (STL375288) Item has been previously solicited in New to Order. (3565/5604) (C: 1-1-2) \$12.99 Figure.

### MARVEL LEGENDS MAXIMUM SERUES: DELUXE HULK **6-INCH FIGURE**

From Hasbro Toy Group. Bring the excitement and wonder of the Marvel Universe to your collection with the Hasbro Marvel Legends Maximum Series Hulk figure! This collectible figure is detailed to look

like the character from Marvel's Hulk comics. Standing a massive 8 1/2" tall, this Hulk towers over other 6-inch scale Marvel figures and features 30 points of articulation with poseable head, arms, feet, and legs. The Maximum Series ac-tion figure set is bursting with 11 accessories, including: alternate raging heads; 2 grapple hands; 2 open



palm hands to display with 3 thunderclap effects; and a missile accessory to pose Hulk ripping to pieces. (STL375293) (309/G05965L00) (C: 1-1-2) NOTE: Available only in US, Canada, and US territories. Figure .... ... \$59.99



# ONE PIÈCE: LUFFY POPTATER 4-INCH FIGURE

From Super Impulse. This playful mashup combines the adventurous spirit of Luffy with the hilarious, cus-tomizable world of Poptaters! Includes 14 removable and interchangeable facial and body parts, including one surprise Potato Head original piece for a nostalgic twist! Mix and Match accessories with other Poptaters (sold separately) for even more spud-tac-ular mashups! (STL375291) Item has been previously solicited in New to Order. (3565/5423) (C: 1-1-2) \$17.99 Figure.



### GREMLINS REACTION WAVE 2: BATTLE READY GIZ