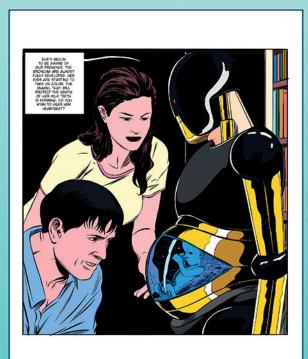

## STITCH #2

FC | All Cardstock Covers | 32 pages | Adventure | \$4.99 | All Ages | 9/10/25

writers: Connor Ratliff, James III artist: Greta Xella covers: Edwin Galmon (A) Jae Lee & June Chung (B) Ciro Cangialosi (C) Jennifer L. Meyer (D)

Jae Lee (G-RI/Line Art) Jennifer L. Meyer (H-RI/Virgin) Ciro Cangialosi(I-RI/Virgin) Jae Lee (J-RI/Line Art Virgin) Edwin Galmon (K-RI/Virgin)

When you're a renowned scientist like Dr. Jumba, it's important not to rest on your laurels. And one of the best ways to avoid getting stuck in a rut is to try out new ideas — the odder the better!

With that in mind, the good doctor and Agent Pleakley are ready to test out Jumba's latest scheme — an invention that lets Stitch and Lilo switch bodies! Unfortunately, there's still a few bugs in their New-Fangled Doohickey<sup>TM</sup>, and in short order Stitch's consciousness is hopping through every body in the vicinity, up to and including the Grand Councilwoman! Can the same brain trust that unleashed the malfunctioning device figure out how to fix it before everyone is mind-swapped into chaos?

Find out in the second frenetic issue of *Stitch*, from the telepathically linked team of writers CONNOR RATLIFF and JAMES III (*Tiny Dinos, Dead Eyes, Young Dylan, All That*) and artist GRETA XELLA — featuring extrasensory covers from EDWIN GALMON, JAE LEE & JUNE CHUNG, CIRO CANGIALOSI, and JENNIFER L. MEYER!