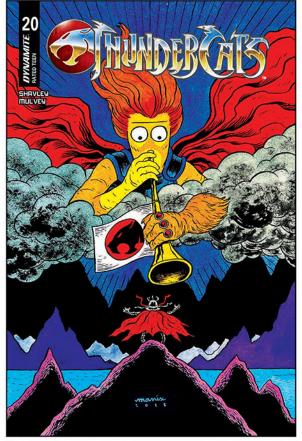

# PRAISE FOR THUNDERCATS

ALL

**CARDSTOCK** 

**COVERS!** 

"RESPECTFUL TO THE SOURCE MATERIAL AND FEELS NOSTALGICALLY FAMILIAR BUT THROWS IN A CURVEBALL THAT LEAVES YOU WANTING MORE. THE ART'S GREAT, AND THE STORY PROMISES AN EXCITING NEW DIRECTION." — COMICAL OPINIONS

"THE STORY IS REALLY STEPPING INTO ANOTHER GEAR, AND WE ARE ALONG FOR ONE HELL OF A RIDE." — NERD INITIATIVE

"I CONTINUE TO ENJOY THE WORLD BEING CREATED IN THIS SERIES AND HOW IT DELIVERS ON EVERYTHING THAT I LOVED ABOUT THE ORIGINAL SERIES AND THE LORE BEHIND IT."

— THE SUPER POWERED FANCAST

LUCIO PARRILLO METAL PREMIUM COVER G

LUCIO PARRILLO LIMITED VIRGIN COVER H

FC | Teen | \$50.00 | 10/1/25



TM & © WBEI & Ted Wolf. (s25)

Daniel Scalisi cover C



Alfredo Cardona cover D



Action Figure / Drew Moss cover F



Manix cover E



Declan Shalvey cover J | line art incentive

#### **RUN FOR THE BORDER!**



TM & © WBEI & Ted Wolf. (s25)

## THUNDERCATS": LOST #7

FC | All Cardstock Covers | 32 pages | Science Fiction/Adventure | \$4.99 | Teen | 9/10/25

writer: Ed Brisson artist: Rapha Lobosco covers: Declan Shalvey (A) Ellery Santos (B) Meghan Hetrick (C) Marco Failla (D) Satoshi Shiki (E)

> Declan Shalvey (H-RI/Line Art) Satoshi Shiki (I-RI/Virgin) Declan Shalvey (J-RI/Line Art Virgin) Marco Failla (K-RI/Virgin) Meghan Hetrick (L-RI/Virgin) Ellery Santos (M-RI/Virgin)

In this issue: With the Berserkers behind them, the Lost Team approaches the planet's equator, only to discover that their path to safety is blocked. Biomechanical sentries left over from past wars between the Southern and Norther