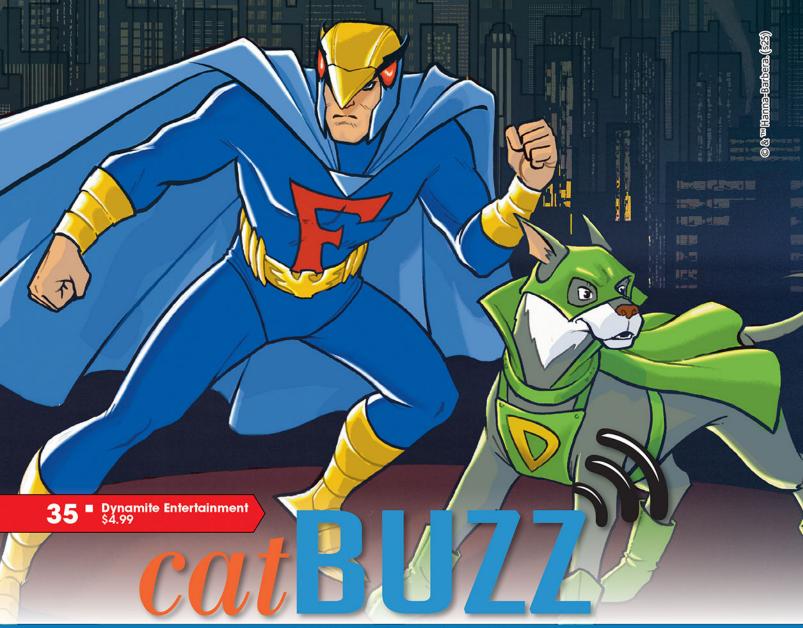

#### TWO HANNA-BARBERA ANIMATED SUPER-HEROES RETURN IN DYNAMITE'S THE BLUE FALCON AND DYNOMUTT

In the 1970s Scooby-Doo was paired with a new animated super-hero team as part of *The Scooby-Doo/Dynomutt Hour* — The Blue Falcon and Dynomutt! Millionaire art collector Radley Crown builds a robotic super-dog and equips himself with super-hero gear, and together as the Blue Falcon and the Dynomutt they are determined to banish crime from Big City!

Comics legend Jimmy Palmiotti and artist Pasquale Qualano reimagine this crimefighting duo for the 21st-century in Dynamite Entertainment's *The Blue Falcon and Dynomutt*. Delving into Crown's untold past, this new take on the animated series brings a grounded realism to these heroes, telling the never-before-told origin of the duo. Attacked by Big City's lowlife crime, his beloved dog badly injured, Crown is determined to clean up the streets and avenge himself and his dog on the thugs who shattered his life!

It's a bold new beginning for a beloved Hanna-Barbera series this September in Dyanmite Entertainment's *The Blue Falcon and Dynomutt!* 

P