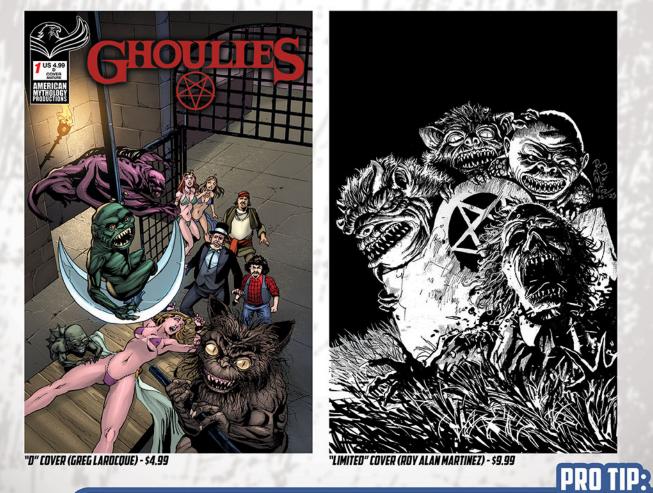

167 • Ablaze \$4.99

> THE GHOULIES RETURN TO TERRORIZE YOUR COMIC SHOP THANKS TO AMERICAN MYTHOLOGY

Forty years after its debut, and thirty years after the final film in the series, cult horror film *Ghoulies* returns this summer in a new comic from American Mythology Productions! In *Ghoulies*, writer/director Theo Lemasters teams with artist Emanuel Tommarelli introduce readers to a group of teenagers who, in true teenager fashion, meddle with dark magic beyond their comprehension and accidentally summon demons that menace their community. Can they, and a government agency that battles the occult, send the Ghoulies back to their dark realm?

**195** • American Mythology \$4.99