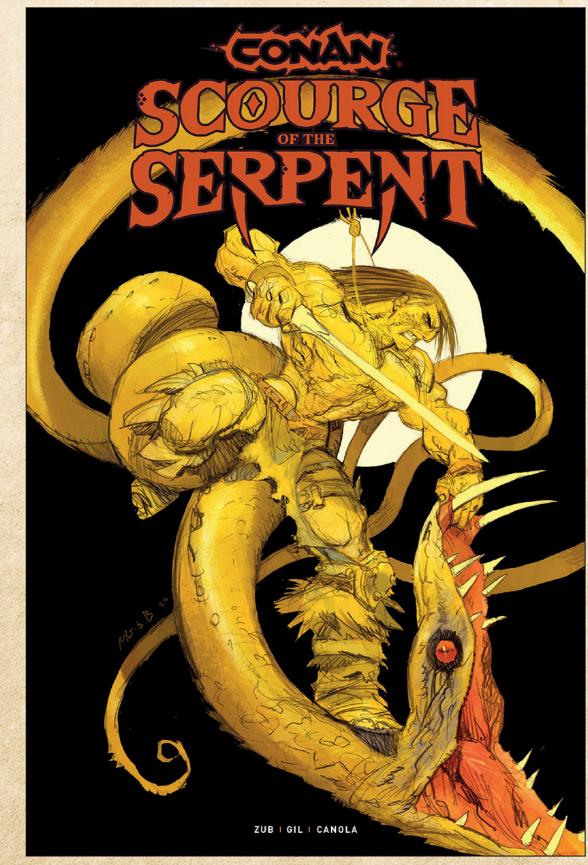

#### **CONAN THE BARBARIAN: SCOURGE OF THE SERPENT #1 Titan Comics**

Conan of Cimmeria has encountered Stygian sorcery and snake-sent creatures many times in his grand adventures, but he has never faced the true unspeakable power of Set... until now! The serpent god's influence coils around the Hyborian Age in three supernatural stories that weave together to reveal Set's evil intentions for the world of man!