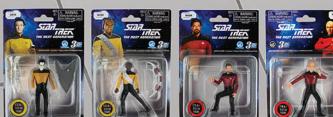

comes

with a custom display stand

and a collectible diorama card,

FIGURES



### **GREMLINS REACTION WAVE 2:** MOHAWK FIGURE

From Super7. Uh-oh! When it comes to chaos and mayhem, no Gremlin is more devious than Mohawk. Super7 is bringing this troublemaker to life with the new *Mohawk ReAction Figure*, inspired by the 1990 film *Gremlins 2: The New Batch*. With film-accurate paint and sculpt details, this 3 3/4" scale, articulated Mohawk ReAction Figure is ready to stir up trouble in your collection. Packaged on a full color blistered cardback, it's a perfect addition to any Gremlins fan's shelf-just be sure to keep an eye on him! (STL375037) Item has been previously solicited in New to Order. (5577/RE-GREM-11131) (C: 1-1-2) Figure .

\$20.00

PREVIEWS world.com • TOYSCHEST news.com



# STAR TREK: THE NEXT GENERATION: 3 POINT SEVEN FIVE FIGURES

From Super Impulse. Join the crew of the Starship Enterprise-D with the 3 3/4" Star Trek: The Next Generation figures, featuring Data, Picard, Riker, and Worf. These meticulously crafted figures bring the iconic characters from the beloved series to life, allowing you to relive their epic adventures. Each figure has 3 points of articulation, enabling dynamic poses and interactive play. Included with every figure is a sturdy base and a diorama card, perfect for creating stunning displays and expanding your Star Trek universe. Each figure sold separately. (STL375289) Item has been previously solicited in New to Order. (3565/5605) (C: 1-1-2) \$12.99 Figure.

### MASTERS OF THE UNIVERSE MASTERVERSE: BLADE (1987) SPECIALTY FIGURE