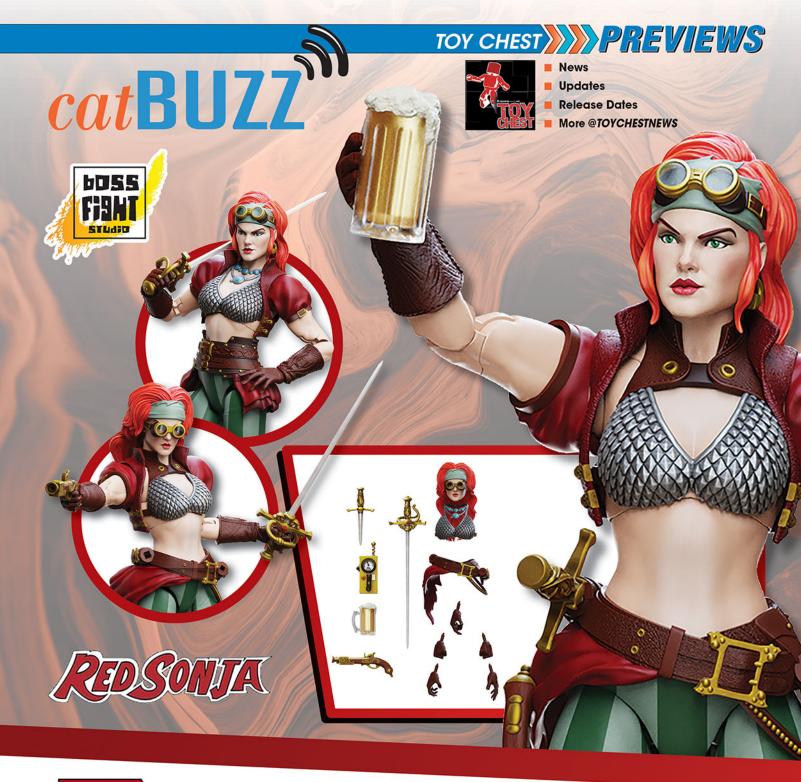

FIGURES ARE BEAMING INTO YOUR LOCAL COMIC SHOP

With the third season of *Star Trek: Strange New Worlds* premiering on July 17th, two of Starfleet's greatest 23rd-century heroes come to life with two new **PREVIEWS** Exclusive figures from Hiya Toys!

Featuring a likeness of Anson Mount and his impressive coif, the *Star Trek: Strange New Worlds—Pike Exquisite Super 1/12-Scale Figure* sculpts Christopher Pike, the illustrious but doomed captain of the starship *Enterprise* as a 6 1/4" tall. His science officer, the half-Vulcan Lieutenant Spock, is available at a smaller 4" scale with the *Star Trek: Strange New Worlds—Spock Exquisite Mini 1/18-Scale Figure*.

Assemble a landing party and beam into your local comic shop to add these **PREVIEWS** Exclusive Star Trek figures to your crew!







# BOSS FIGHT STUDIOS TRADES RED SONJA'S SWORDS FOR GOGGLES AND GEARS WITH AN EPIC H.A.C.K.S. FIGURE

Instead of adventures in Earth's mythical and magical pre-history, Red Sonja finds herself in a steampunk world of gaslamps and gears, goggles and strange science in Dynamite Entertainment's *Legenderry*. The legendary pirate captain of the ship *Nautilus* is ready to set sail into your collection as Boss Fight Studios' *Epic H.A.C.K.S.: Red Sonja Steampunk Legend 1/12-Scale Figure*. Armed with weaponry that befits a pirate queen such as cutlass, pistol, and crossbow, Red Sonja's world may have changed, but her warrior spirit remains in this stunning action figure!





**PREVIEWS** Exclusive Funko Pop! vinyl figures featuring your favorite characters! Packaged in a collector friendly w