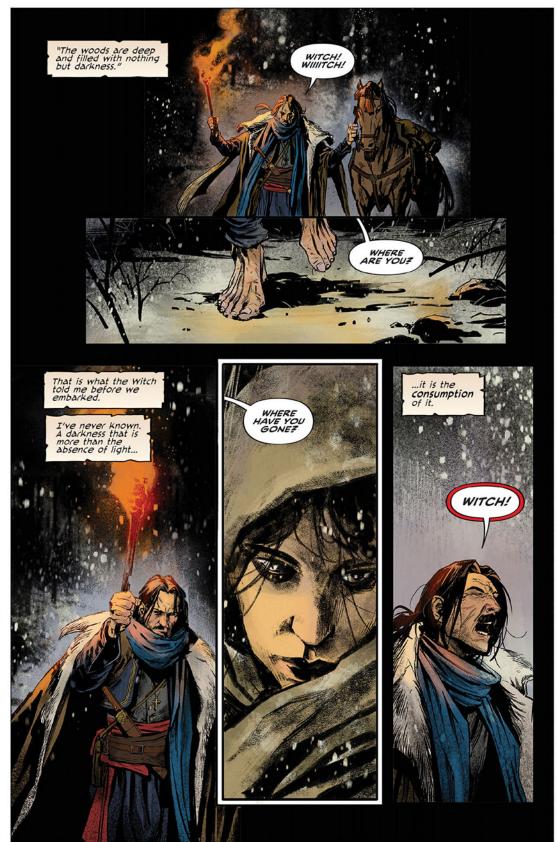

#### UNCOVER THE SECRETS OF A LEGENDARY VAMPIRE IN ABLAZE'S THE BOOK OF NOSFERATU

One of the most influential films of all time, F.W. Murnau's Nosferatu: A Symphony of Horror is a masterpiece of cinematic horror. An unauthorized adaptation of Bram Stoker's Dracula, which resulted in the film's near destruction, Nosferatu tells the chilling tale of Count Orlok, a vampire who terrorizes the German town of Wisburg. Ablaze delves into Orlok's past in the Carpathians in Michael Moreci and Todor Hristov's The Book of Nosferatu. When his wife vanishes and the people in his town deny that she ever existed, a man named Emil takes it upon himself to find the horror he knows took her, a horror that lives in the woods, a horror known as Nosferatu.