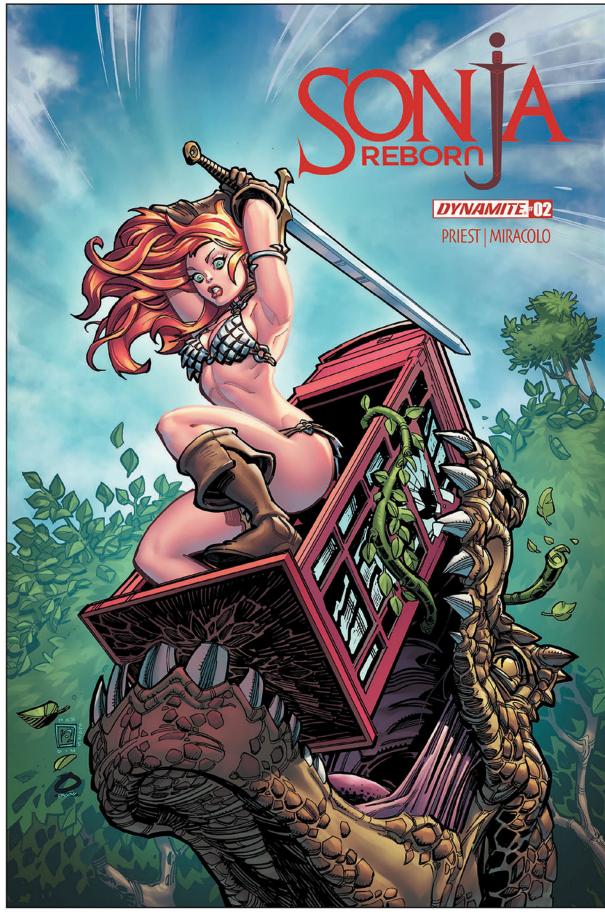

### SONJA REBORN #2

FC | All Cardstock Covers | 32 pages | Sword & Sorcery | \$4.99 | Teen+ | 9/3/25

writer: Christopher Priest artist: Alessandro Miracolo covers: Stjepan Sejic (A) Stuart Sayger (B) Chad Hardin (C) Greg Land (D) Cosplay / Ani-Mia (E)

Chad Hardin (H-RI/Line Art) Cosplay/ Ani-Mia (I-RI/Virgin) Chad Hardin (J-RI/Line Art Virgin) Greg Land (K-RI/Virgin) Chad Hardin (L-RI/Virgin) Stuart Sayger (M-RI/Virgin)

Convinced she is either dreaming, hallucinating, or possibly dead, the recently reconstituted Red Sonja (formerly Maggie Sutherland, late of the UK) decides that her best shot at escaping her apparent nightmare is to simply permit the worst to happen. This places her young squire and ersatz teacher-slash-tour-guide Faolán at great risk, as it falls to him to wake Sonja up to the fact this is really happening — before she succeeds at getting both of them killed!

Master storyteller CHRISTOPHER PRIEST and acclaimed artist ALESSANDRO MIRACOLO turn up the heat on their all-new She-Devil With a Sword in Sonja Reborn#2 — stoked by combustible covers from STJEPAN SEJIC, STUART SAYGER, CHAD HARDIN, GREG LAND, and cosplay by ANI-MIA!