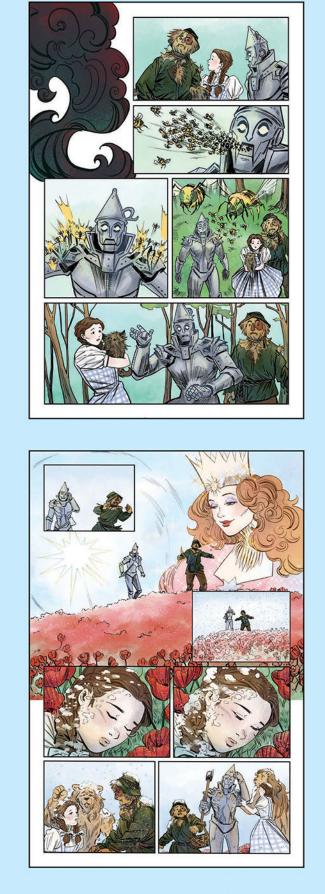

Dorothy thinks she is lost forever when a terrifying tornado crashes through her small Kansas town and whisks her and Toto far away to the magical land of Oz. To find her way home, she must follow the Yellow Brick Road to Emerald City and seek help from its mysterious all-knowing Wizard. Together with her new companions — the Tin Woodman, the Scarecrow, and the Cowardly Lion — Dorothy embarks on an unforget-table adventure, with challenges and discoveries waiting around every corner.

#### Interior art by Soo Lee

42

### Interior art by Soo Lee

THE WIZARD OF OZ © 2025 Turner Entertainment and Warner Bros. Entertainment, Inc. All Rights Reserved. All art pending licensor approval. All properties TM & © their respective owners.