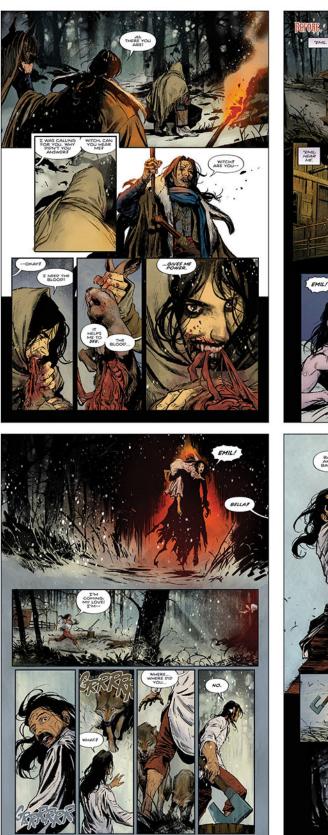

#### UNCOVER THE SECRETS OF A LEGENDARY VAMPIRE IN ABLAZE'S THE BOOK OF NOSFERATU

One of the most influential films of all time, F.W. Murnau's Nosferatu: A Symphony of Horror is a masterpiece of cinematic horror. An unauthorized adaptation of Bram Stoker's Dracula, which resulted in the film's near destruction, Nosferatu tells the chilling tale of Count Orlok, a vampire who terrorizes the German town of Wisburg. Ablaze delves into Orlok's past in the Carpathians in Michael Moreci and Todor Hristov's The Book of Nosferatu. When his wife vanishes and the people in his town deny that she ever existed, a man named Emil takes it upon himself to find the horror he knows took her, a horror that lives in the woods, a horror known as Nosferatu.