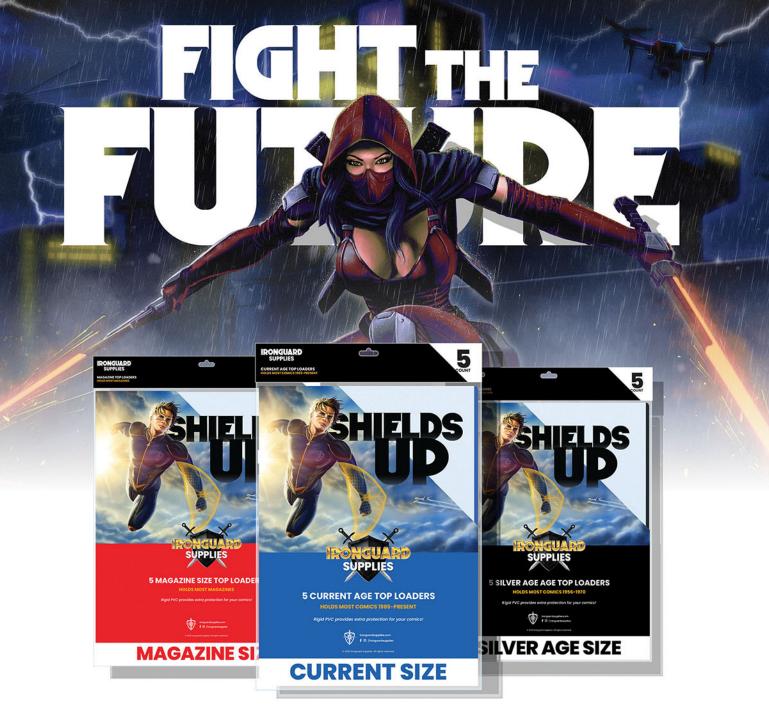

Everyone knows the days of keeping unbagged comic books lying around are long gone – bags and boards are a forgone conclusion in this modern world of collecting. But what about when a bag and board aren't enough? Do you want to lie awake all night worrying that your comic is developing irreversible stresses that will reduce its value a thousandfold? You need something a little tougher to keep that comic safe, and Ironguard Supplies has just the thing. In addition to a full range of bags and boards in all sizes, Ironguard now offers comic toploaders, rigid sleeves that will keep your comic protected from even the most unforgiving longbox. Sleep easy, my friend.

### **PICK A CARD**

What does that card mean to you? What's it worth? Does it have interests? A family? Do you want it to be protected?

Every card in your collection has value, and deserves to be guarded by the best. Ironguard brand toploaders, semi-rigid cardholders and one-touch cardholders deliver exactly the right amount of protection, no matter your needs.