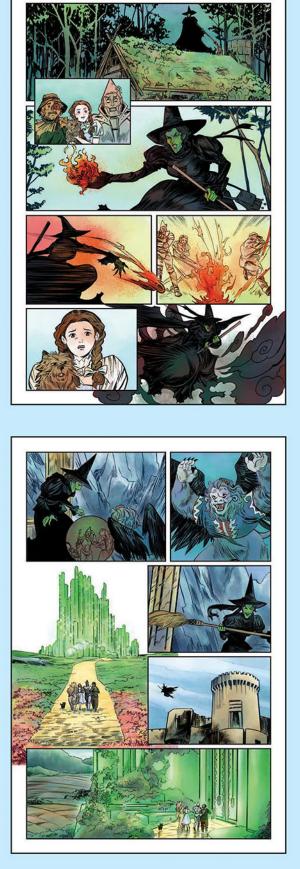

Dorothy thinks she is lost forever when a terrifying tornado crashes through her small Kansas town and whisks her and Toto far away to the magical land of Oz. To find her way home, she must follow the Yellow Brick Road to Emerald City and seek help from its mysterious all-knowing Wizard. Together with her new companions — the Tin Woodman, the Scarecrow, and the Cowardly Lion — Dorothy embarks on an unforget-table adventure, with challenges and discoveries waiting around every corner.

### Interior art by Soo Lee

THE WIZARD OF OZ © 2025 Turner Entertainment and Warner Bros. Entertainment, Inc. All Rights Reserved. All art pending licensor approval. All properties TM & © their respective owners.