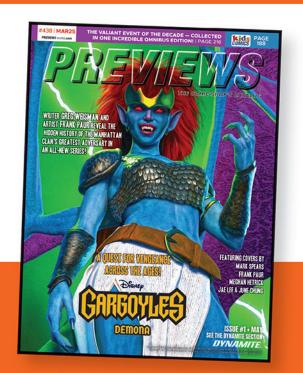

#### LIKE MOTHER, LIKE DAUGHTER?

Gargoyles TM & © 2025 Disney Enterprises, Inc. All Rights Reserved. The Disney Logo is TM and © Disney, Inc. All Rights Reserved.

Meghan Hetrick cover A

# **GARGOYLES: DEMONA #4**

FC | All Cardstock Covers | 32 pages | Fantasy | \$4.99 | Teen | 9/17/25

writer: **Greg Weisman** artist: Frank Paur covers: Meghan Hetrick (A) Jae Lee & June Chung (B) Frank Paur (C) David Cousens (D)

> Jae Lee (G-RI/Line Art) David Cousens (H-RI/Virgin) Frank Paur (I-RI/Virgin) Jae Lee & June Chung (J-RI/Virgin)

The year is 1195, and Demona and her adopted daughter Angelika have returned to the ancient streets of Constantinople, where Angelika has rekindled her romance with the Gargoyle Magni. More important than old boyfriends, however - at least to Demona — is the presence in the city of the fabled relic known as the Eye of Odin, which she believes will be able to grant her aging daughter the same immortality that has kept her young for more than a century.

But when the keeper of the Eye is found dead, Demona quickly becomes the prime suspect - and it's up to Angelika to find the real culprit before the heavy hand of medieval justice comes down upon them all!

Discover the shocking truth behind this Byzantine mystery in Gargoyles: Demona #4, carefully crafted by Gargoyles creator GREG WEISMAN and animated series collaborator FRANK PAUR - and featuring iconic covers by PAUR, MEGHAN HETRICK, JAE LEE & JUNE CHUNG, and DAVID COUSENS!