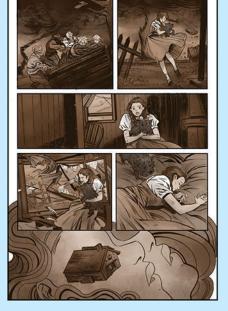

Dorothy thinks she is lost forever when a terrifying tornado crashes through her small Kansas town and whisks her and Toto far away to the magical land of Oz. To find her way home, she must follow the Yellow Brick Road to Emerald City and seek help from its mysterious all-knowing Wizard. Together with her new companions — the Tin Woodman, the Scarecrow, and the Cowardly Lion — Dorothy embarks on an unforget-table adventure, with challenges and discoveries waiting around every corner.