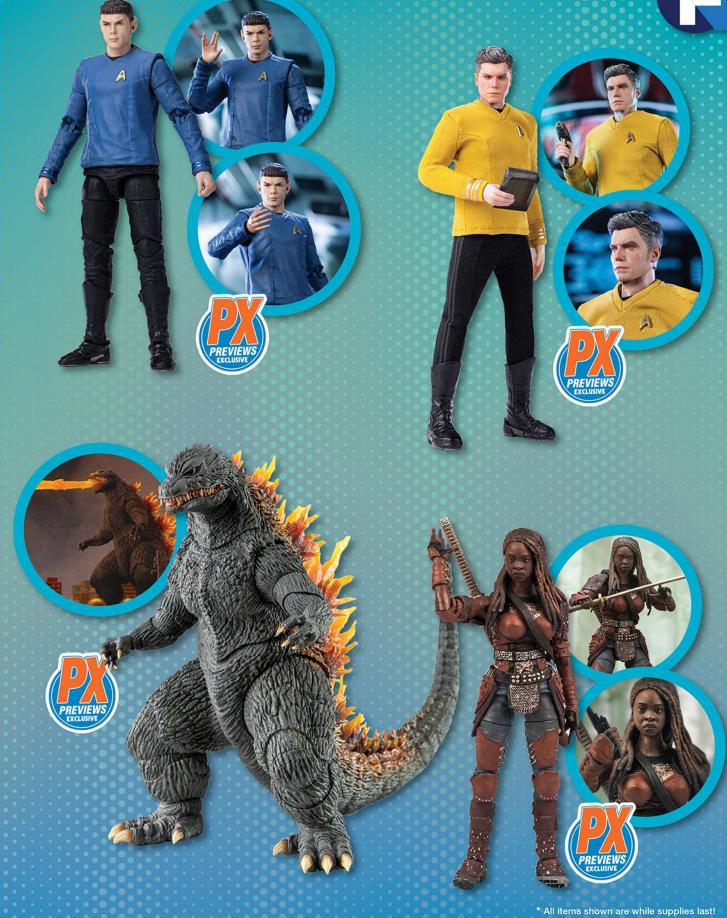

in this stunning action figure!





**PREVIEWS** Exclusive Funko Pop! vinyl figures featuring your favorite characters! Packaged in a collector friendly window box, perfect for display. Available to order now! **PREVIEWS** world.com/Pullbox



# FEATURED ITEMS

BACK TO THE FUTURE PX LUNCHBOX BACK TO THE FUTURE M-36 STAR TREK: STRANGE NEW WORLDS —SPOCK PX EXQUISITE MINI 1/18<sup>TH</sup> SCALE FIGURE ACTION FIGURES & COLLECTIBLES M-45 STAR TREK: STRANGE NEW WORLDS—PIKE PX EXQUISITE SUPER 1/12<sup>TH</sup> SCALE FIGURE ACTION FIGURES & COLLECTIBLES M-46 GODZILLA 2000: HEAT RAY GODZILLA PX EXQUISITE BASIC 7-INCH FIGURE ACTION FIGURES & COLLECTIBLES M-51 THE WALKING DEAD: THE ONES WHO LIVED—MICHONNE PX EXQUISITE BASIC 1/18<sup>TH</sup> SCALE FIGURE ACTION FIGURES & COLLECTIBLES M-61



М







# **Offered Again**



# MARVEL: DEADPOOL MERC FOR HIRE ANIMATED-STYLE STATUE

A Diamond Select Toys release! Mercs for sale! The Merc with a Mouth has never looked cuter than in this new statue from the artisans at Gentle Giant Ltd. Based on Skottie Young's cover to Deadpool and the Mercs for Money #1, Deadpool runs a stand selling mercs (and lots of weapons) in this limited-edition diorama. Approximately 8 inches tall, it comes packaged in a full-color box with a certificate of authenticity. Sculpted by Gentle Giant Studios. (STLI43880) Available Now! (C: 1-1-2) NOTE: Available only in the US, Canada, Mexico, Brazil, Aus/NZ, EMEA & Greater China (China, HK & Taiwan). Statue

.....\$150.00

MARVEL: X-MEN PHOENIX ANIMATED-STYLE BUST A Diamond Select Toys release! The Phoenix has risen!