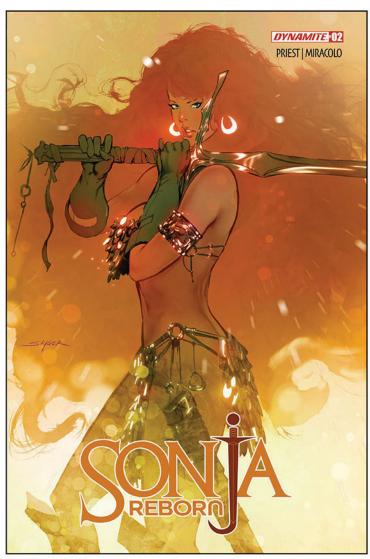

#### **PRISONER OF THE HYBORIAN AGE!**

Stjepan Sejic cover A

#### **SPOTLIGHT ON**

### SONJA REBORN #2

FC | All Cardstock Covers | 32 pages | Sword & Sorcery | \$4.99 | Teen+ | 9/3/25

writer: Christopher Priest artist: Alessandro Miracolo covers: Stjepan Sejic (A) Stuart Sayger (B) Chad Hardin (C) Greg Land (D) Cosplay / Ani-Mia (E)

Chad Hardin (H-RI/Line Art) Cosplay/ Ani-Mia (I-RI/Virgin) Chad Hardin (J-RI/Line Art Virgin) Greg Land (K-RI/Virgin) Chad Hardin (L-RI/Virgin) Stuart Sayger (M-RI/Virgin)

Convinced she is either dreaming, hallucinating, or possibly dead, the recently reconstituted Red Sonja (formerly Maggie Sutherland, late of the UK) decides that her best shot at escaping her apparent nightmare is to simply permit the worst to happen. This places her young squire and ersatz teacher-slash-tour-guide Faolán at great risk, as it falls to him to wake Sonja up to the fact this is really happening — before she succeeds at getting both of them killed!

Master storyteller CHRISTOPHER PRIEST and acclaimed artist ALESSANDRO MIRACOLO turn up the heat on their all-new She-Devil With a Sword in Sonja Reborn#2 — stoked by combustible covers from STJEPAN SEJIC, STUART SAYGER, CHAD HARDIN, GREG LAND, and cosplay by ANI-MIA!