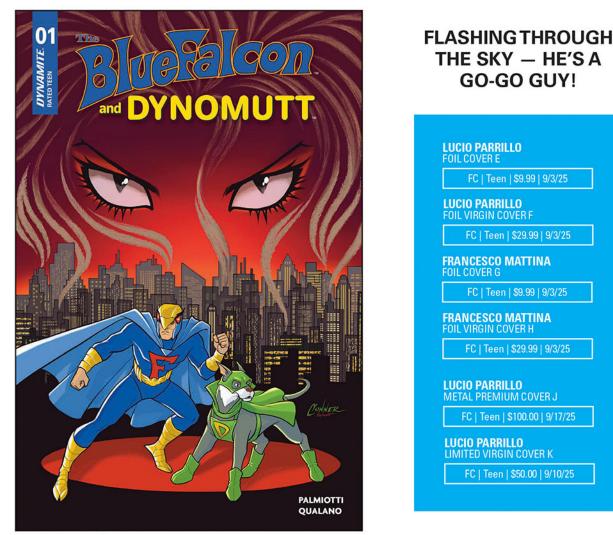

## **THE BLUE FALCON & DYNOMUTT #1**

FC | All Cardstock Covers | 32 pages | Superhero/Adventure | \$4.99 | Teen | 9/3/25

writer: Jimmy Palmiotti artist: Pasquale Qualano covers: Lucio Parrillo (A) Amanda Conner (B) Joseph Michael Linsner (C) Francesco Mattina (D) Blank Authentix (I)

### A BRAND-NEW STORY ARC BEGINS HERE!

LUCIO PARRILLO METAL PREMIUM COVER F FC | Teen+ | \$100.00 | 10/8/25

LUCIO PARRILLO LIMITED VIRGIN COVER G

FC | Teen+ | \$50.00 | 10/1/25

**RATED TEEN** LEGACY# PRIEST **GOETTEN** LINDNER G2025