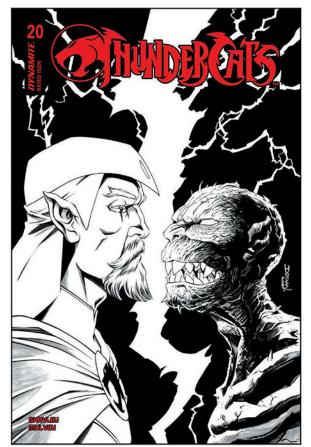

DERCATS

ALL

**CARDSTOCK** 

**COVERS!** 

"RESPECTFUL TO THE SOURCE MATERIAL AND FEELS NOSTALGICALLY FAMILIAR BUT THROWS IN A CURVEBALL THAT LEAVES YOU WANTING MORE. THE ART'S GREAT, AND THE STORY PROMISES AN EXCITING NEW DIRECTION." — COMICAL OPINIONS

"THE STORY IS REALLY STEPPING INTO ANOTHER GEAR, AND WE ARE ALONG FOR ONE HELL OF A RIDE." — NERD INITIATIVE

"I CONTINUE TO ENJOY THE WORLD BEING CREATED IN THIS SERIES AND HOW IT DELIVERS ON EVERYTHING THAT I LOVED ABOUT THE ORIGINAL SERIES AND THE LORE BEHIND IT."

— THE SUPER POWERED FANCAST

LUCIO PARRILLO METAL PREMIUM COVER G

LUCIO PARRILLO LIMITED VIRGIN COVER H

FC | Teen | \$50.00 | 10/1/25



TM & © WBEI & Ted Wolf. (s25)

Daniel Scalisi cover C



Alfredo Cardona cover D



Action Figure / Drew Moss cover F



Manix cover E



Declan Shalvey cover J | line art incentive

#### **RUN FOR THE BORDER!**



TM & © WBEI & Ted Wolf. (s25)

## THUNDERCATS": LOST #7

FC | All Cardstock Covers | 32 pages | Science Fiction/Adventure | \$4.99 | Teen | 9/10/25

writer: Ed Brisson artist: Rapha Lobosco covers: Declan Shalvey (A) Ellery Santos (B) Meghan Hetrick (C) Marco Failla (D) Satoshi Shiki (E)

> Declan Shalvey (H-RI/Line Art) Satoshi Shiki (I-RI/Virgin) Declan Shalvey (J-RI/Line Art Virgin) Marco Failla (K-RI/Virgin) Meghan Hetrick (L-RI/Virgin) Ellery Santos (M-RI/Virgin)

In this issue: With the Berserkers behind them, the Lost Team approaches the planet's equator, only to discover that their path to safety is blocked. Biomechanical sentries left over from past wars between the Southern and Northern hemispheres sti