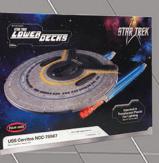

city.

the TIE Fighter has left an indelible mark

in science fiction. Perfect for budding

modelers transitioning from snap kits

to glue-together models, this 1:48 scale

TIE Fighter kit offers a manageable challenge at skill level 2, requiring paint and glue for assembly. With 32 meticulously

molded parts in gray, including clear components, the finished model stands an im-

pressive 6 inches tall. (STL313703) Available Now! (7170/AMT1299/12) (C: 1-1-2)

Model Kit..

authentic full-color water-slide decals. The kit comes molded in translucent plastic and equipped with plenty of clear parts to provide everything neces-sary for custom lighting (sold separately). (STL3751(8) (7170/POL1002/12) (C: 1-1-2) NOTE: Available only within US; no US territories. \$62.99 Model Kit.

OFFERED AGAIN



MERCHANDISE

33.99



### STAR TREK: DISCOVERY **USS DISCOVERY** 2T POLAR LIGHTS 1/2500-SCALE MODEL KIT

From Polar Lights. Experience the ioy of assembling and detailing the U.S.S. Discovery with this meticucrafted model kit. Molded in lously metallic bronze plastic and measuring 12 inches long, this model offers

impressive accuracy and attention to detail, capturing the essence of the starship from the TV screen. Enjoy hassle-free construction with this skill 2 model kit that requires no cement for assembly. Personalize your U.S.S. Discovery model with optional painting to match your preferences or replicate specific scenes from the show. With clear parts and full Aztec decal wraps included, you have the tools to add intricate detailing and authenticity to your creation! (STL375078) (