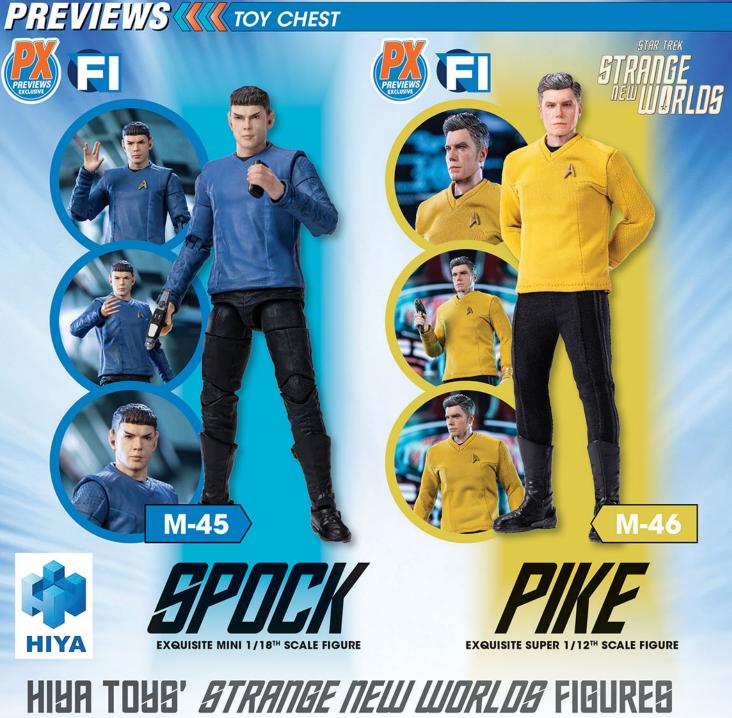

ure Lunch Box*, limited to 1,750 pieces, before you have to find a time machine because you missed out in the present!



# 

JULY 2025

M-7

# MICHONNE RETURNS FOR HIYA TOYS' NEW PREVIEWS EXCLUSIVE WALKING DEAD FIGURE

Two fan-favorite Walking Dead characters returned to television in the spring of 2024 in *The Walking Dead: The Ones Who Live.* Focused on Rick and Michonne from the original series, the series looked at what happened to them after Rick Grimes was taken captive by the Civic Republic Military. Hiya Toys' *The Walking Dead: The Ones Who Live—Michonne Exquisite Mini 1/18-Scale Figure* depicts the katana-wielding Michonne as she appears in the series, and as a **PREVIEWS** Exclusive release, this figure will be available only through **PREVIEWS** at your local comic shop!







# AIGH I USS' *BTRHINGE MELD LUDRLUS* FIGURES ARE BEAMING INTO YOUR LOCAL COMIC SHOP

With the third season of *Star Trek: Strange New Worlds* premiering on July 17th, two of Starfleet's greatest 23rd-century heroes come to life with two new **PREVIEWS** Exclusive figures from Hiya Toys!

Featuring a likeness of Anson Mount and his impressive coif, the *Star Trek: Strange New Worlds—Pike Exquisite Super 1/12-Scale Figure* sculpts Christopher Pike, the illustrious but doomed captain of the starship *Enterprise* as a 6 1/4" tall. His science officer, the half-Vulcan Lieutenant Spock, is available at a smaller 4" scale with the *Star Trek: Strange New Worlds—Spock Exquisite Mini 1/18-Scale Figure*.

Assemble a landing party and beam into your local comic shop to add these **PREVIEWS** Exclu