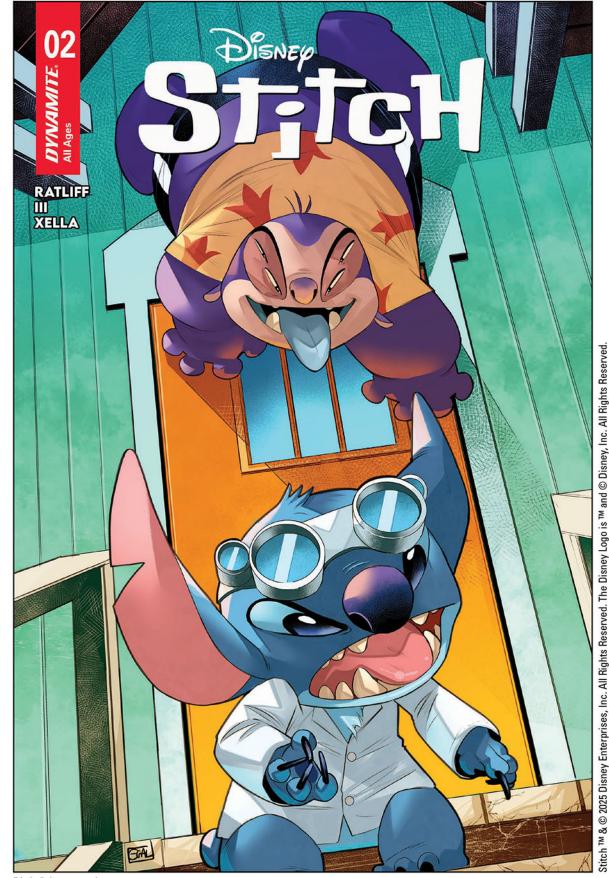

### **GET READY FOR THE STITCH SWITCH!**

Edwin Galmon cover A

### **SPOTLIGHT ON**

## STITCH #2

FC | All Cardstock Covers | 32 pages | Adventure | \$4.99 | All Ages | 9/10/25

writers: Connor Ratliff, James III artist: Greta Xella covers: Edwin Galmon (A) Jae Lee & June Chung (B) Ciro Cangialosi (C) Jennifer L. Meyer (D)

Jae Lee (G-RI/Line Art) Jennifer L. Meyer (H-RI/Virgin) Ciro Cangialosi(I-RI/Virgin) Jae Lee (J-RI/Line Art Virgin) Edwin Galmon (K-RI/Virgin)

When you're a renowned scientist like Dr. Jumba, it's important not to rest on your laurels. And one of the best ways to avoid getting stuck in a rut is to try out new ideas — the odder the better!

With that in mind, the good doctor and Agent Pleakley are ready to test out Jumba's latest scheme — an invention that lets Stitch and Lilo switch bodies! Unfortunately, there's still a few bugs in their New-Fangled Doohickey<sup>TM</sup>, and in short order Stitch's consciousness is hopping through every body in the vicinity, up to and including the Grand Councilwoman! Can the same brain trust that unleashed the malfunctioning device figure out how to fix it before everyone is mind-swapped into chaos?

Find out in the second frenetic issue of *Stitch*, from the telepathically linked team of writers CONNOR RATLIFF and JAMES III (*Tiny Dinos, Dead Eyes, Young Dylan, All That*) and artist GRETA XELLA — featuring extrasensory covers from EDWIN GALMON, JAE LEE & JUNE CHUNG, CIRO CANGIALOSI, and JENNIFER L. MEYER!