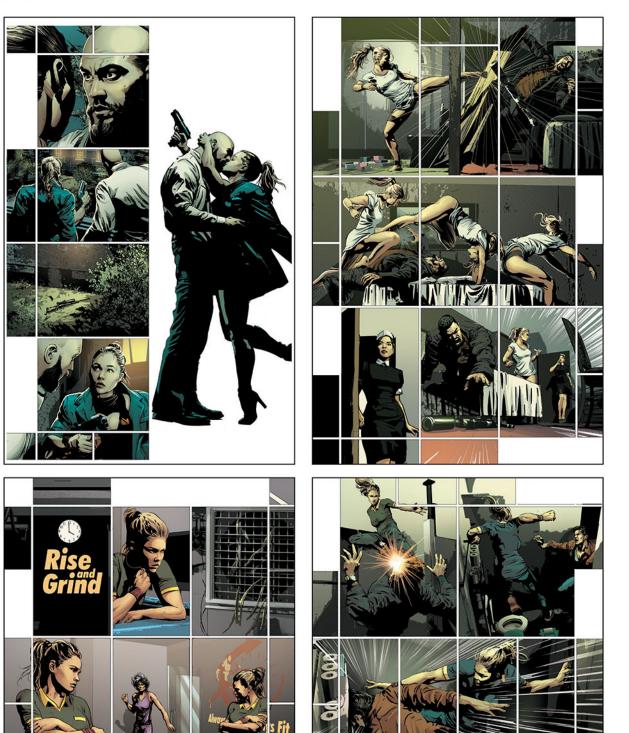

## **THE BLUE FALCON & DYNOMUTT #1**

FC | All Cardstock Covers | 32 pages | Superhero/Adventure | \$4.99 | Teen | 9/3/25

writer: Jimmy Palmiotti artist: Pasquale Qualano covers: Lucio Parrillo (A) Amanda Conner (B) Joseph Michael Linsner (C) Francesco Mattina (D) Blank Authentix (I)

Joseph Michael Linsner (L-RI/Line Art) Francesco Mattina (M-RI/Virgin) Joseph Michael Linsner (N-RI/Line Art Virgin) Joseph Michael Linsner (O-RI/Virgin) Amanda Conner (P-RI/Virgin)

Secure in their luxurious penthouse high above the downtown streets, wealthy inventor and art collector Radley Crown and his faithful canine companion enjoyed a charmed existence — until the fateful day a vicious gang of thugs shattered his complacency.

In the aftermath of the vicious attack, Crown focused his incredible technical skills to rebuild both himself and his four-legged companion into the ultimate instruments of retribution: The Blue Falcon and Dynomutt, Dog Wonder!

In this all-new take on the classic Hanna-Barbera cartoon, legendary comics author JIMMY PALMIOTTI (*Harley Quinn, The Invincible Red Sonja*) and acclaimed artist PASQUALE QUALANO (*Gargoyles: Quest*) bring to life a dark tale of justice and revenge that reimagines Big City's crimefighting duo for a new era — featuring gorgeously gritty covers from LUCIO PARRILLO, AMANDA CONNER, JOSEPH MICHAEL LINSNER, and FRANCESCO MATTINA!

### ANOTHER HANNA-BARBERA CLASSIC IS BACK ON THE FOUR-COLOR PAGE! WRITER JIMMY PALMIOTTI BREAKS IT DOWN!

The Blue Falcon & Dynomutt is one of the most iconic Hanna-Barbera shows, and we're excited to bring it back to comics. Similar to some of our other H-B titles like Space Ghost — this classic series also follows a superhero arc, which makes it a natural fit for the medium. What history do you have with watching this goofy duo's original adventures?

I was 15 at the time, and I remember watching them as part of a Saturday morning group of cartoons. I always thought they were silly fun, nothing ever too heavy, and they felt a lot like H-B's version of Batman with a dog sidekick that happens to be a robot. When I was offered this series from Dynamite, I had to go back and watch the cartoons again, and yeah, they were not the deepest story-wise, but there was a joy that the two main characters had and a connection between them that I thought would be a good story element to explore. Remember, our memories of things when we were young stay with us forever!