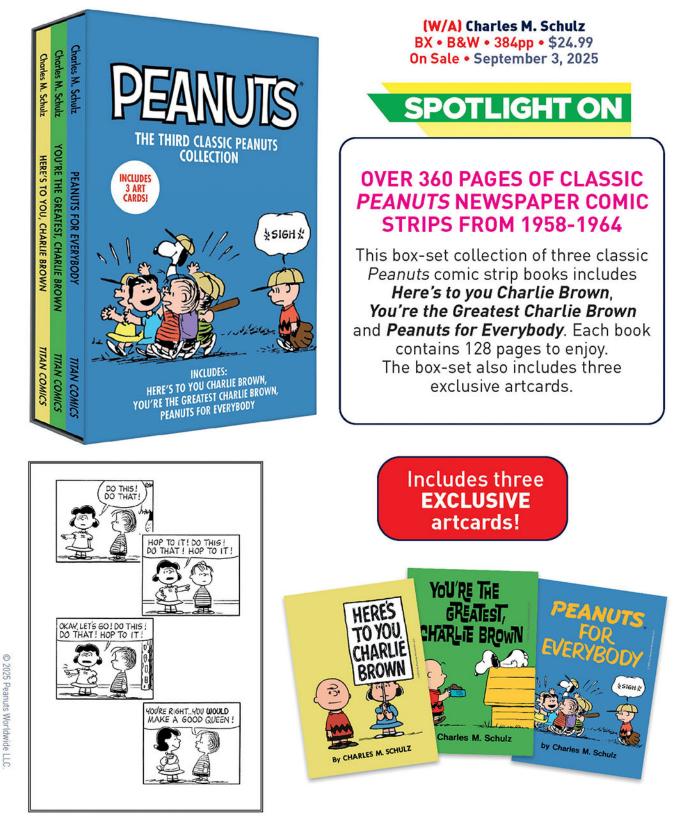

#### **SPOTLIGHT ON**

**Spotlight On** 

These items are not to be missed; highlighted to get your attention.

# SPOTLIGHT ON