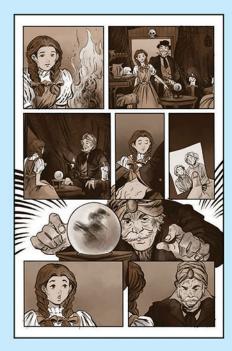

## SUPERSTAR SOO LEE SHARES HER VISION OF THE WIZARD OF OZ BRINGING THE MASTERPIECE MOVIE TO THE GRAPHIC NOVEL PAGE

Soo, you were tasked with the daunting role of adapting and reinterpreting one of the most iconic stories in modern media. How did you even start the process of organizing your approach for this book? And how did you feel about the pressure in handling this story?

Because this is a movie adaptation, the structure was there already and I used that for the beat of the storyline for the graphic novel. I wanted to be true to the story while still allowing for my visuals and style to show my interpretation of the movie. It's my love letter to the story.

I was given the original movie script to work with and was allowed to add scenes into the graphic novel that were deleted from the film. So there may be things some fans of the movie may not have known about!