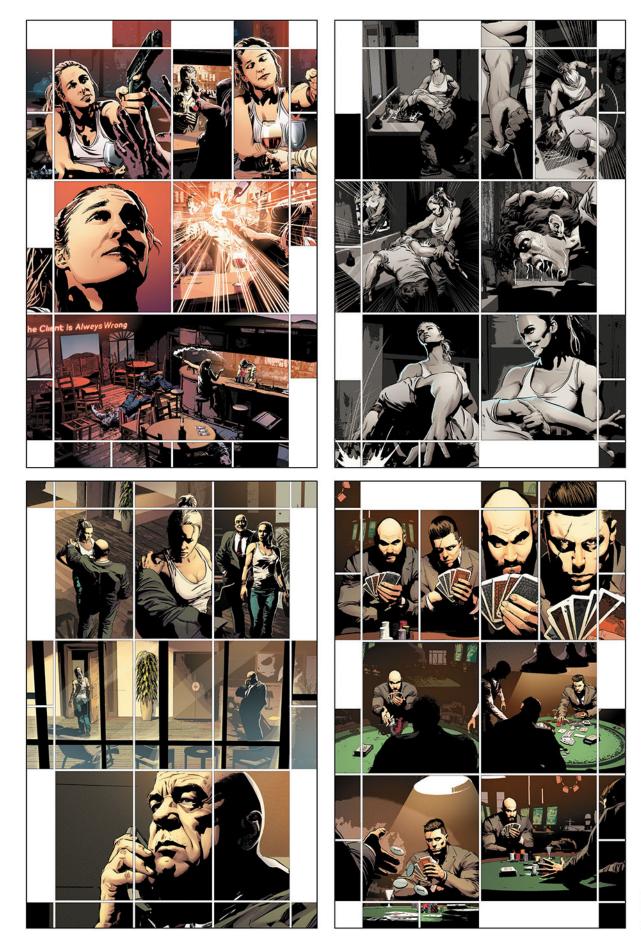

#### THE BLADE RUNNER: BLACK LOTUS ANIME CONTINUES IN TITAN'S LAS VEGAS

The story of Elle, an amnesiac replicant trying to piece together her past in the Crunchyroll/Adult Swim anime Blade Runner: Black Lotus, continues this fall in Titan Comics' Blade Runner: Black Lotus—Las Vegas. Set a decade and a half before the events of Blade Runner 2049, Elle's journey takes her to the wasteland of Las Vegas, a city abandoned in the aftermath of a nuclear device. Here she finds a community of replicants while also running from agents of Niander Wallace, who has his own reasons for wanting Elle alive or preferably dead. Written by horror writer Nancy A. Collins and illustrated by Jesus Hérvas, Blade Runner: Black Lotus—Las Vegas is a compelling continuation of the ongoing Blade Runner saga!

#### THE BLADE RUNNER SAGA SHIFTS FROM THE CITY OF ANGELS TO SIN CITY! **BLADE RUNNER: BLACK LOTUS LAS VEGAS**

Titan's Chief Stride chatted with epic writer Nancy A. Collins about all things Blade Runner and her upcoming new comic spinning out of the hit 2021 anime series.

CS: With the city of Las Vegas featuring in the Blade Runner 2049 film, were you able to explore the dystopian origins of 'Sin City' in this new comic series?

NC: Yes, I dive into what happened in Las Vegas after radiation from a dirty bomb made it impossible for humans to live there. The only things still alive were cosplaying hospitality Replicants.

CS: We last saw our deadly protagonist Elle on the run as she tried to make a new life for herself. Can you tell us about this new series without giving away too many spoilers?!

NC: BLACK LOTUS: LAS VEGAS #1 takes place shortly after the events of the LEAVING L.A. story arc. Elle is still out in the desert, trying to find the place where she first became 'aware"-an abandoned spa once owned by the defunct Tyrell Corporation—in hopes of finding out more about herself. What she doesn't know is that a 'kill team' - which includes a major character from the original anime-are now hunting her, with orders to bring her head back to Niander Wallace.