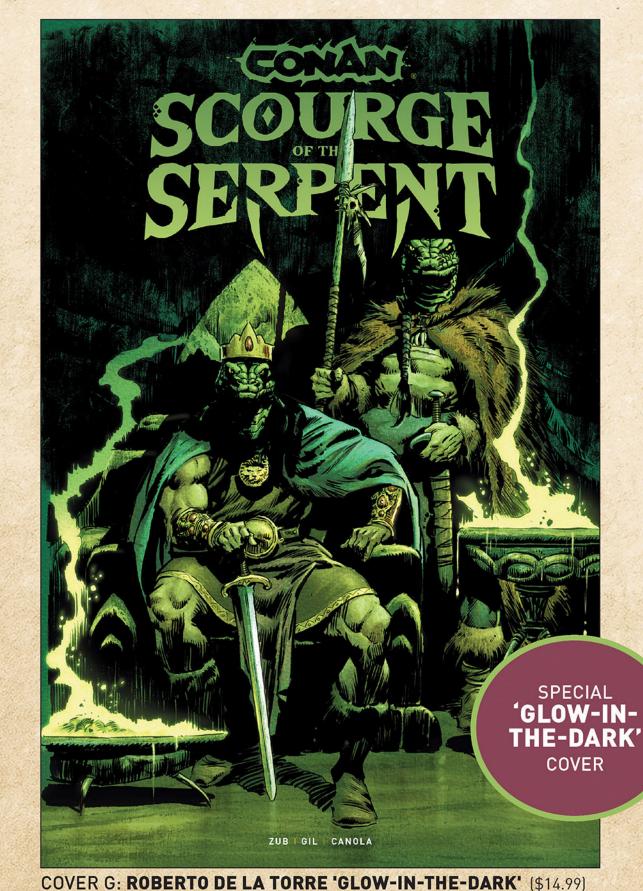

#### **CONAN THE BARBARIAN: SCOURGE OF THE SERPENT #1 Titan Comics**

Conan of Cimmeria has encountered Stygian sorcery and snake-sent creatures many times in his grand adventures, but he has never faced the true unspeakable power of Set... until now! The serpent god's influence coils around the Hyborian Age in three supernatural stories that weave together to reveal Set's evil intentions for the world of man!