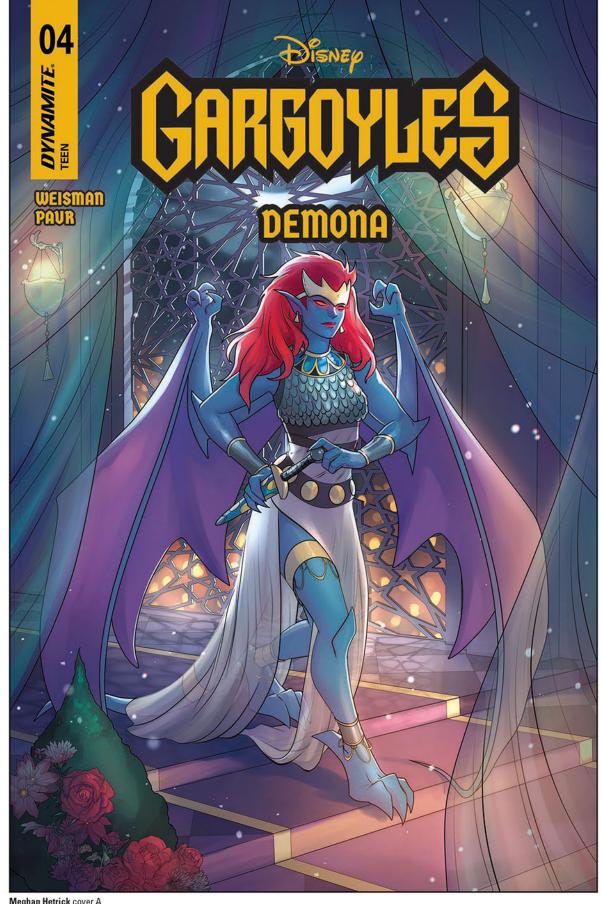

# **GARGOYLES: DEMONA #4**

FC | All Cardstock Covers | 32 pages | Fantasy | \$4.99 | Teen | 9/17/25

writer: **Greg Weisman** artist: Frank Paur covers: Meghan Hetrick (A) Jae Lee & June Chung (B) Frank Paur (C) David Cousens (D)

> Jae Lee (G-RI/Line Art) David Cousens (H-RI/Virgin) Frank Paur (I-RI/Virgin) Jae Lee & June Chung (J-RI/Virgin)

The year is 1195, and Demona and her adopted daughter Angelika have returned to the ancient streets of Constantinople, where Angelika has rekindled her romance with the Gargoyle Magni. More important than old boyfriends, however - at least to Demona — is the presence in the city of the fabled relic known as the Eye of Odin, which she believes will be able to grant her aging daughter the same immortality that has kept her young for more than a century.

But when the keeper of the Eye is found dead, Demona quickly becomes the prime suspect - and it's up to Angelika to find the real culprit before the heavy hand of medieval justice comes down upon them all!

Discover the shocking truth behind this Byzantine mystery in Gargoyles: Demona #4, carefully crafted by Gargoyles creator GREG WEISMAN and animated series collaborator FRANK PAUR - and featuring iconic covers by PAUR, MEGHAN HETRICK, JAE LEE & JUNE CHUNG, and DAVID COUSENS!