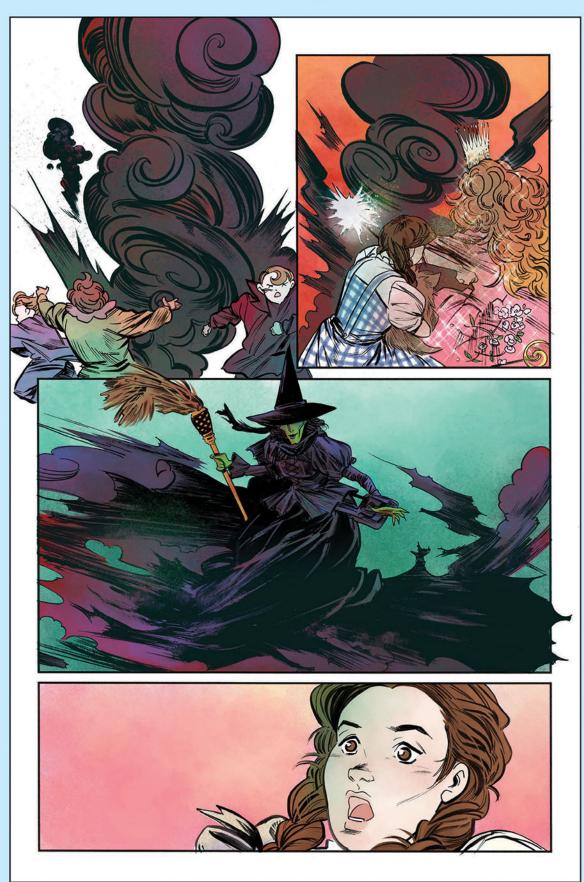

Dorothy thinks she is lost forever when a terrifying tornado crashes through her small Kansas town and whisks her and Toto far away to the magical land of Oz. To find her way home, she must follow the Yellow Brick Road to Emerald City and seek help from its mysterious all-knowing Wizard. Together with her new companions — the Tin Woodman, the Scarecrow, and the Cowardly Lion — Dorothy embarks on an unforget-table adventure, with challenges and discoveries waiting around every corner.