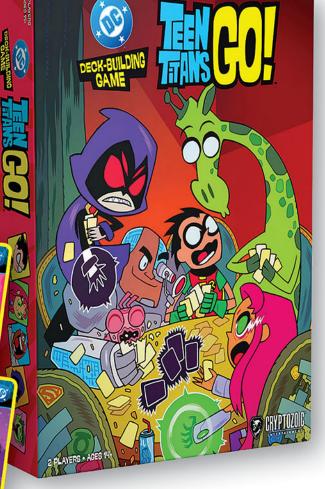

#### IT'S GO TIME WITH THE TEEN TITANS IN CRYPTOZOIC'S NEW DC DECK-BUILDING GAME

Cartoon Network's long-running animated series Teen Titans Go! comes to Cryptozoic Entertainment's best-selling DC Deck-Building Game with the new DC Deck-Building Games: Teen Titans Go! Card Game. The hijinks in Titans Tower, the oversized personalities, and the familiar villains are your to command in this standalone game that is fully compatible with other DC Deck-Building

Game releases and expansions. Order a pizza and game with your friends the way the Teen Titans would!

> Cryptozoic \$34.99

24 **PREVIEWS** 

M-94