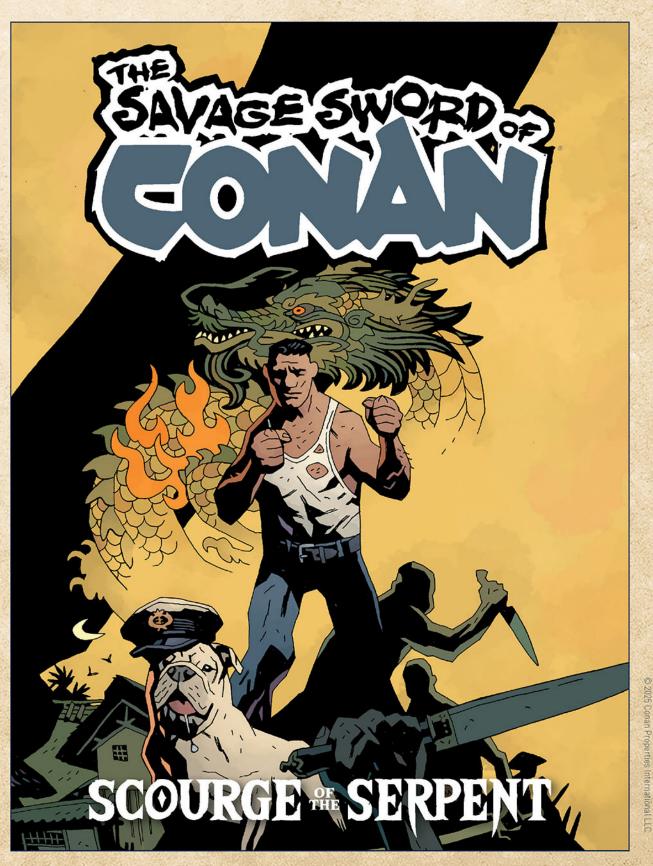

#### **CONAN THE BARBARIAN: SCOURGE OF THE SERPENT #1 Titan Comics**

Conan of Cimmeria has encountered Stygian sorcery and snake-sent creatures many times in his grand adventures, but he has never faced the true unspeakable power of Set... until now! The serpent god's influence coils around the Hyborian Age in three supernatural stories that weave together to reveal Set's evil intentions for the world of man!