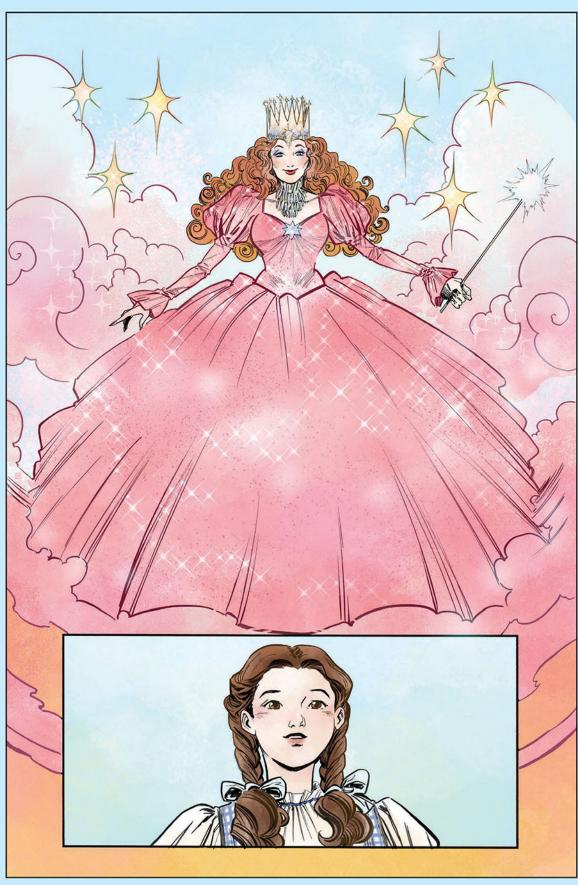

Dorothy thinks she is lost forever when a terrifying tornado crashes through her small Kansas town and whisks her and Toto far away to the magical land of Oz. To find her way home, she must follow the Yellow Brick Road to Emerald City and seek help from its mysterious all-knowing Wizard. Together with her new companions — the Tin Woodman, the Scarecrow, and the Cowardly Lion — Dorothy embarks on an unforget-table adventure, with challenges and discoveries waiting around every corner.