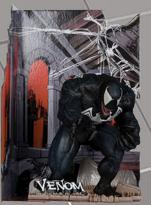

tem has been previously solicited in New to Order. (3599/WONDERWOM-ANI) (C: 1-1-2) NOTE: Available only in US, Canada, and US territories. Vinyl Figure ... \$29.99

# O/A MCFARLANE MARVEL WAVE 2: VENOM (AMAZING SPIDER-MAN #316) I/10-SCALE FIGURE

From McFarlane Toys. Venom's back and ready to tear Spider-Man a new one! But ready to tear Spider-Man a new one! But why does Venom hate Spidey so much? Inspired by Todd McFarlane's cover to Amazing Spider-Man #316, this 1/10-scale collectible features an environmental base and backdrop scene. Additionally, each comes with an art card with character artwork on the front, and comic synopsis on the back! (STL350847) Available Now! (8348/14780) (C: 1-1-2) NOTE; Available only within IUS and territories within US and territories. Figure...

\$29.99









# 5):

### YOUTOOZ MARVEL: **ALLIGATOR LOKI COMPANIONS VINYL FIGURE**

From Youtooz. Wait, that's a Loki too? Sitting in a shallow green pool of water at 4 1/4" tall with his face opening into a toothy smile underneath glistening eyes, he wears a yellow helmet with curved horns strapped to his head. With a light green segmented underside, chunky spikes run down his dark green back and onto the thick tail that wraps around to his front. The exterior of his packaging sees him almost fully submerged in water amidst a tranquil forest, while the interior is filled with beams of green light. The protective sleeve then

takes you further into the beautiful forest as his figure can be seen through the large clear window at the packaging's

### YOUTOOZ MARVEL: JEFF THE LAND SHARK **COMPANIO