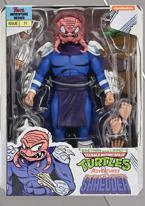

for collectors to display or kids to play. WWE fans will find this set a must-have to make their collections elite! (STL373911) Item has been previously solicited in New to Order. (744/JFR21) (C: 1-1-2) NOTE: Available only in US, Canada, and US territories **Figure Pack** 



### WWE: SURVIVOR SERIES WAR GAMES PLAYSET

From Mattel Toys. With the WWE Survivor Series War Games playset, fans can recreate one of the most iconic and chaotic events in history! The set includes two rings and one giant cage, plus a 6-inch Randy Orton action figure and five fighting accessories. Who will survive the next all-time

epic battle? (STL373914) Item has been previously solicited in New to Order. (744/JFL93) (C: 1-1-2) NOTE: Available only in US, Canada, and US territories. Playset.

\$90.99

\$39.99





### **TEENAGE MUTANT** NINJA TURTLES: **ARCHIE COMICS** KRANG/SHREDDER 7-INCH FIGURE

From NECA. Straight from the pages of Eastman and Laird's Teenage Mutant Ninja Turtles Adventures comic book series from Archie Comics! Experience the raw power of Krang/Shredder as seen in issue #25! Krang has taken over the Shredder's body, and the Turtles are about to be puréed! This 7-inch scale action figure includes a staff, bonsai tree, extra hands, and alternate Shredder head. Comes in collector-friendly window box packaging with original artwork by TMNT Adventures artist Ken Mitchroney. (STL375383) Item has been previously so-licited in New to Order. (6338/NE54251-06) (C: 1-1-2)

Figure.

### **TEENAGE MUTANT NINJA** TURTLES: THE LAST RONIN: THE LOST YEARS—NIGHT-WATCHER CASEY JONES **7-INCH FIG